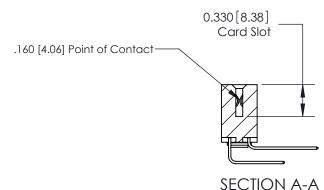

**Mounting Option** 

03-.116 (2.95) I.D. Floating Eyelets

**Contact Detail** 

559-90 Degree Bend (Code 541 Contacts)

.156 [3.96] Contact Spacing x .200 [5.08] Row Spacing

THIS IS A C.A.D. GENERATED DRAWING DO NOT MAKE MANUAL REVISIONS TO MASTER.