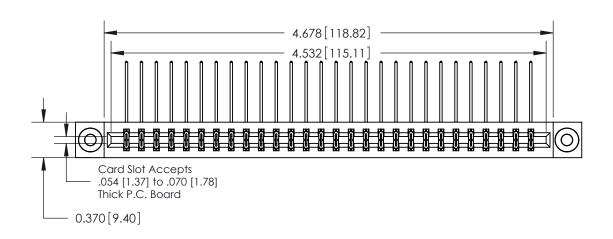

**Mounting Option** 

03-.116 (2.95) I.D. Floating Eyelets

**Contact Detail** 

559-90 Degree Bend (Code 541 Contacts)

.156 [3.96] Contact Spacing x .200 [5.08] Row Spacing

THIS IS A C.A.D. GENERATED DRAWING DO NOT MAKE MANUAL REVISIONS TO MASTER.