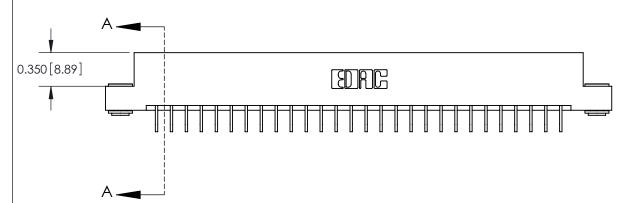

**Mounting Option** 

03-.116 (2.95) I.D. Floating Eyelets

**Contact Detail** 

559-90 Degree Bend (Code 541 Contacts)

.156 [3.96] Contact Spacing x .200 [5.08] Row Spacing

THIS IS A C.A.D. GENERATED DRAWING DO NOT MAKE MANUAL REVISIONS TO MASTER.