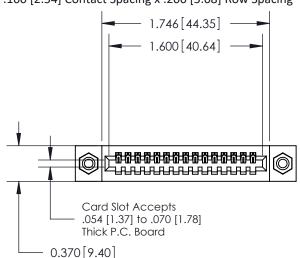

## **Contact Detail**

521-P.C. Tail .025 Sq.(0.64 Sq.) - Tail LG=.160(4.06) .100 [2.54] Contact Spacing x .200 [5.08] Row Spacing

**See Accompanying Pages for:** 

- **Contact Bend Details**
- **Mounting Options**

| .240 [6.10] | Point of Contact— | _ |
|-------------|-------------------|---|
|             |                   |   |

842/892 Series High Temp Card Edge Connector Part Number: 892-015-521-108

J.LEE DATE: OCT. 06/09 SHEET 1 OF 3