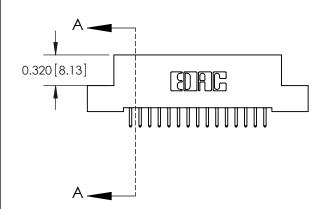

SECTION A-A

842 Assembly

842 ENG MASTER

THIS IS A C.A.D. GENERATED DRAWING DO NOT MAKE MANUAL REVISIONS TO MASTER

ORIGINAL (1)

| 842/892 Series High Temp Card Edge Connector<br>Contact Bend Detail |                                                                                                                                                                                                 | ACAD REFERENCE NO. 842 ENG MASTER |             |          |          |
|---------------------------------------------------------------------|-------------------------------------------------------------------------------------------------------------------------------------------------------------------------------------------------|-----------------------------------|-------------|----------|----------|
|                                                                     |                                                                                                                                                                                                 | DRAWN:                            | J.LEE       | DATE: OC | T. 06/09 |
|                                                                     |                                                                                                                                                                                                 | CHECKE                            | ):          | DATE:    |          |
| TORONTO, ONTARIO                                                    | THESE DRAWINGS AND SPECIFICATIONS ARE THE PROPERTY OF EDAC INC.,AND SHALL NOT BE REPRODUCED,OR COPIED OR USED AS THE BASIS FOR THE MANUFACTURE OR SALE OF APPARATUS WITHOUT WRITTEN PERMISSION. | SCALE:                            | NTS         | SHEET :  | 2 OF 3   |
|                                                                     |                                                                                                                                                                                                 | DRAWING                           | NUMBER      |          | ISSUE    |
| YOUR CONNECTION TO QUALITY & SERVICE                                |                                                                                                                                                                                                 | 8                                 | 42 Assembly |          | 1        |