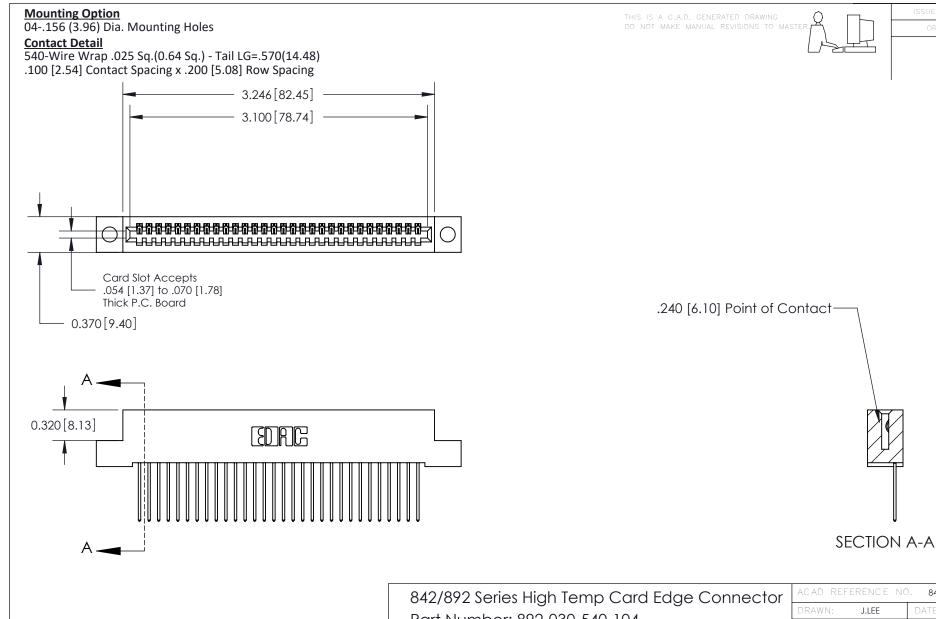

**See Accompanying Pages for:** 

- **Contact Bend Details**
- **Mounting Options**

| 842/892 Series High Temp Card Edge Connector |
|----------------------------------------------|
| Part Number: 892-030-540-104                 |

THIS IS A C.A.D. GENERATED DRAWING DO NOT MAKE MANUAL REVISIONS TO MASTER

ISSUE NUMBER

ORIGINAL

1

| 842/892 Series High Temp Card Edge Co<br>Mounting Options  | DRAWN: J.LEE DATE: OCT. 06/09  CHECKED: DATE: |
|------------------------------------------------------------|-----------------------------------------------|
| EDAC INC THESE DRAWINGS AND S ARE THE PROPERTY OF          |                                               |
|                                                            | DUCED,OR COPIED DRAWING NUMBER ISSUE          |
| YOUR CONNECTION TO QUALITY & SERVICE WITHOUT WRITTEN PERMI |                                               |