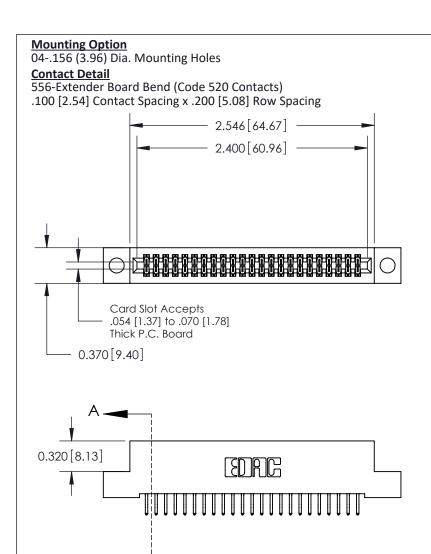

.240 [6.10] Point of Contact-

842 Assembly

THIS IS A C.A.D. GENERATED DRAWING DO NOT MAKE MANUAL REVISIONS TO MASTER

ORIGINAL (1)

| 842/892 Series High Temp Card Edge Connector<br>Contact Bend Detail |                                                                   | ACAD REFERENCE NO. 842 ENG MASTER |             |                  |        |
|---------------------------------------------------------------------|-------------------------------------------------------------------|-----------------------------------|-------------|------------------|--------|
|                                                                     |                                                                   | DRAWN:                            | J.LEE       | DATE: OCT. 06/09 |        |
|                                                                     |                                                                   | CHECKE                            | ):          | DATE:            |        |
| EDAC INC                                                            | THESE DRAWINGS AND SPECIFICATIONS ARE THE PROPERTY OF EDAC INCAND | SCALE:                            | NTS         | SHEET :          | 2 OF 3 |
| TORONTO, ONTARIO                                                    | SHALL NOT BE REPRODUCED, OR COPIED OR USED AS THE BASIS FOR THE   | DRAWING                           | NUMBER      |                  | ISSUE  |
| YOUR CONNECTION TO QUALITY & SERVICE                                | MANUFACTURE OR SALE OF APPARATUS WITHOUT WRITTEN PERMISSION.      | 8                                 | 42 Assembly |                  | 1      |