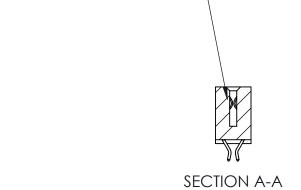

842 Assembly

THIS IS A C.A.D. GENERATED DRAWING DO NOT MAKE MANUAL REVISIONS TO MASTER

ORIGINAL (1)

| 842/892 Series High Temp Card Edge Connector<br>Contact Bend Detail |                                                                   | ACAD REFERENCE NO. 842 ENG MASTER |             |                  |        |
|---------------------------------------------------------------------|-------------------------------------------------------------------|-----------------------------------|-------------|------------------|--------|
|                                                                     |                                                                   | DRAWN:                            | J.LEE       | DATE: OCT. 06/09 |        |
|                                                                     |                                                                   | CHECKE                            | ):          | DATE:            |        |
| EDAC INC                                                            | THESE DRAWINGS AND SPECIFICATIONS ARE THE PROPERTY OF EDAC INCAND | SCALE:                            | NTS         | SHEET :          | 2 OF 3 |
| TORONTO, ONTARIO                                                    | SHALL NOT BE REPRODUCED, OR COPIED OR USED AS THE BASIS FOR THE   | DRAWING                           | NUMBER      |                  | ISSUE  |
| YOUR CONNECTION TO QUALITY & SERVICE                                | MANUFACTURE OR SALE OF APPARATUS WITHOUT WRITTEN PERMISSION.      | 8                                 | 42 Assembly |                  | 1      |