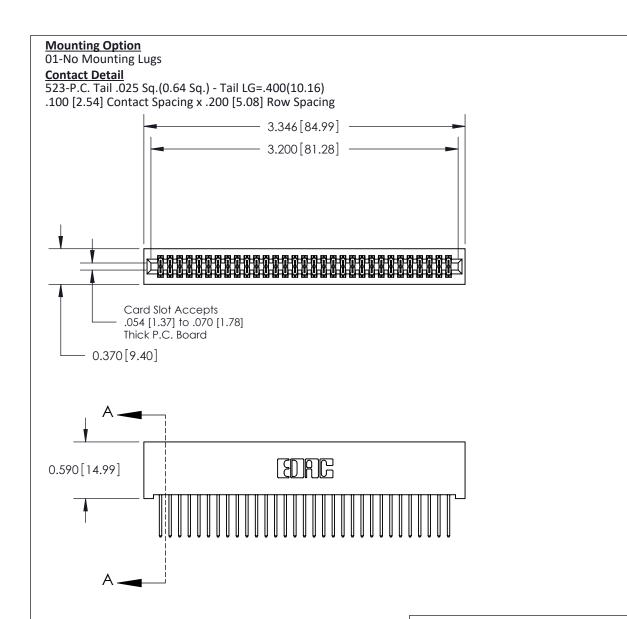

.240 [6.10] Point of Contact-

**See Accompanying Pages for:** 

- **Contact Bend Details**
- **Mounting Options**

| 842/892 Series High Temp Card Edge Connector |
|----------------------------------------------|
| Part Number: 892-062-523-201                 |