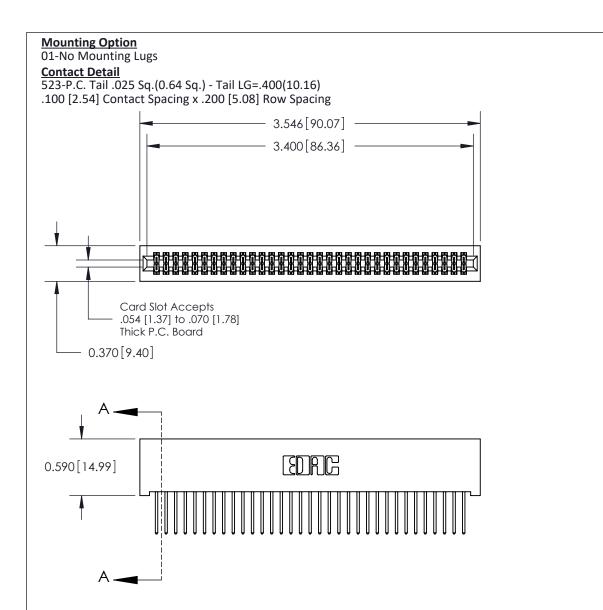

THIS IS A C.A.D. GENERATED DRAWING DO NOT MAKE MANUAL REVISIONS TO MASTER

ISSUE NUMBER

ORIGINAL

1

| 842/892 Series High Temp Card Edge Co<br>Mounting Options  | DRAWN: J.LEE DATE: OCT. 06/09  CHECKED: DATE: |
|------------------------------------------------------------|-----------------------------------------------|
| EDAC INC THESE DRAWINGS AND S ARE THE PROPERTY OF          |                                               |
|                                                            | DUCED,OR COPIED DRAWING NUMBER ISSUE          |
| YOUR CONNECTION TO QUALITY & SERVICE WITHOUT WRITTEN PERMI |                                               |