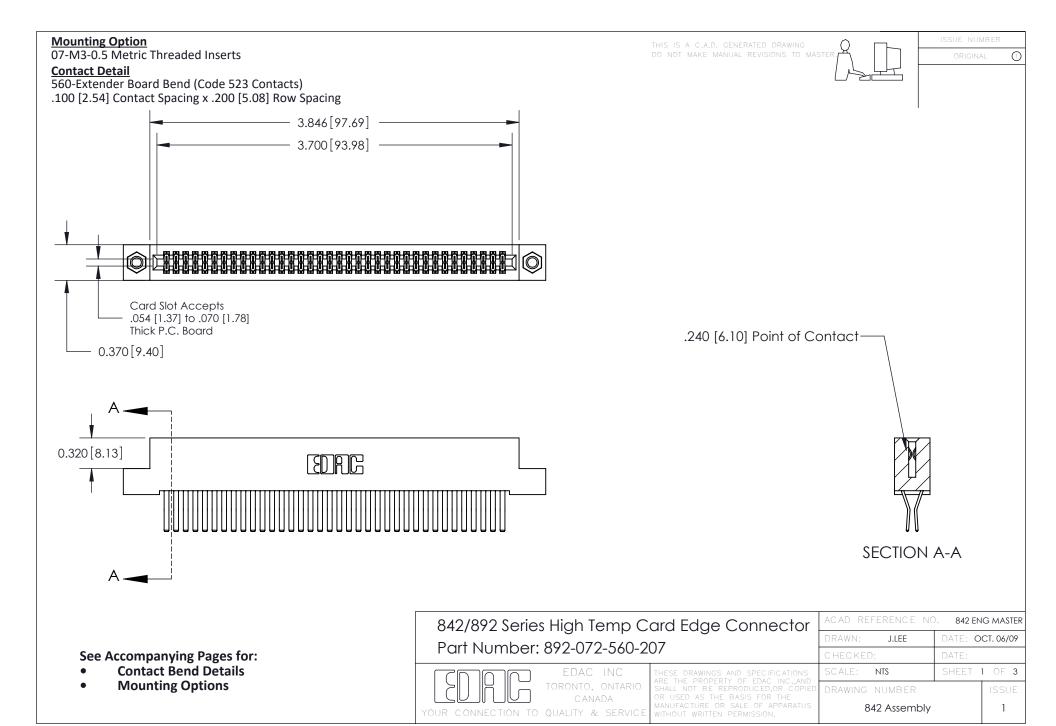

THIS IS A C.A.D. GENERATED DRAWING DO NOT MAKE MANUAL REVISIONS TO MASTER

ORIGINAL (1)



| 842/892 Series High Temp Card Edge Connector<br>Contact Bend Detail |                                                                                                 | ACAD REFERENCE NO. 842 ENG MASTER |             |                  |        |
|---------------------------------------------------------------------|-------------------------------------------------------------------------------------------------|-----------------------------------|-------------|------------------|--------|
|                                                                     |                                                                                                 | DRAWN:                            | J.LEE