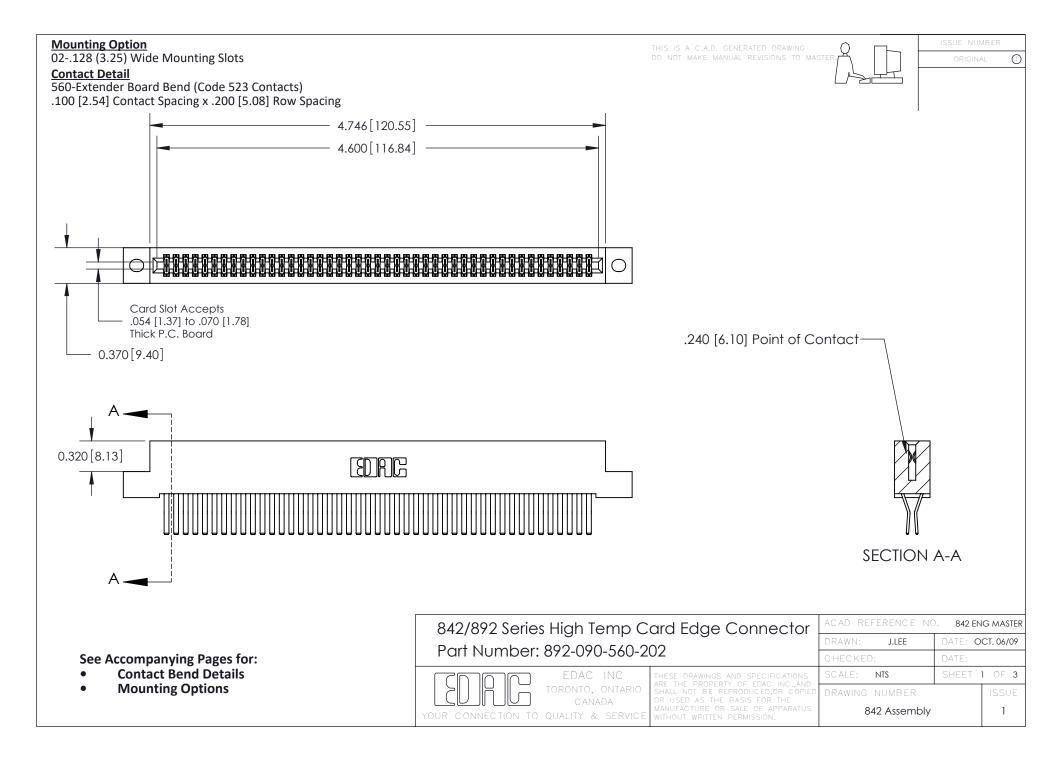

THIS IS A C.A.D. GENERATED DRAWING DO NOT MAKE MANUAL REVISIONS TO MASTER

ORIGINAL (1)



| 842/892 Series High Temp Card Edge Connector<br>Contact Bend Detail |                                                                                                 | ACAD REFERENCE NO. 842 ENG MASTER |             |                  |        |
|---------------------------------------------------------------------|-------------------------------------------------------------------------------------------------|-----------------------------------|-------------|------------------|--------|
|                                                                     |                                                                                                 | DRAWN:                            | J.LEE