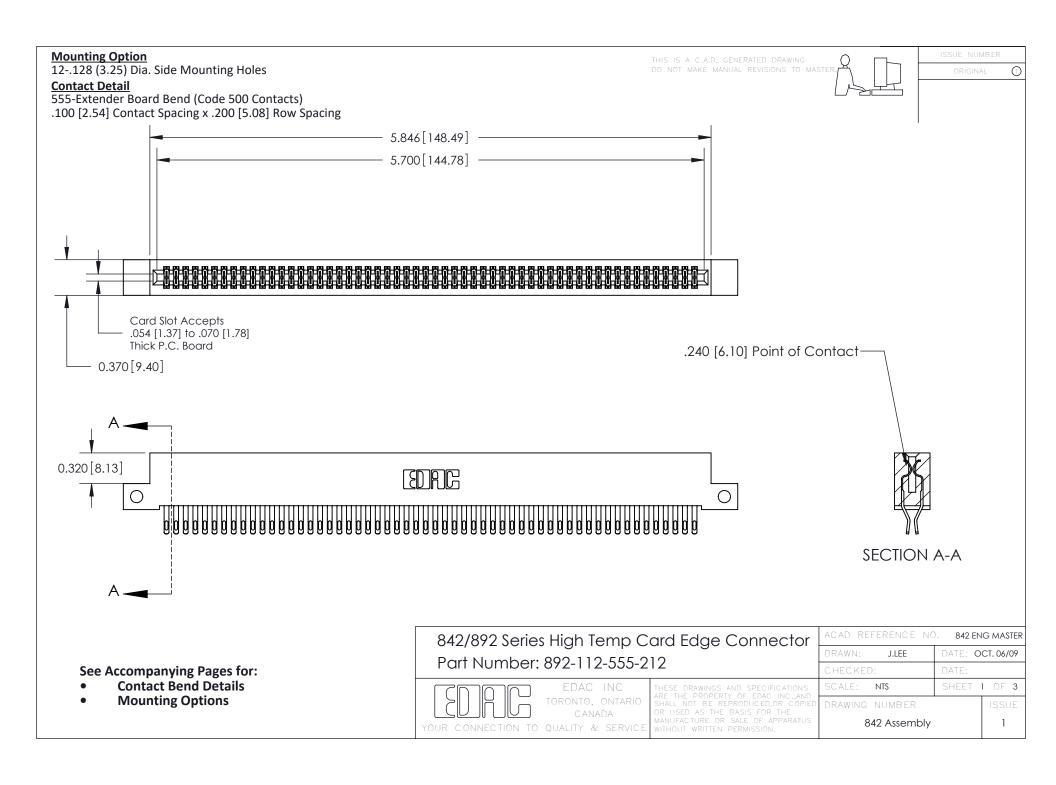

THIS IS A C.A.D. GENERATED DRAWING DO NOT MAKE MANUAL REVISIONS TO MASTER

ORIGINAL (1)



| 842/892 Series High Temp Card Edge Connector<br>Contact Bend Detail |                                                                                                 | ACAD REFERENCE NO. 842 ENG MASTER |             |                  |        |
|---------------------------------------------------------------------|-------------------------------------------------------------------------------------------------|-----------------------------------|-------------|------------------|--------|
|                                                                     |                                                                                                 | DRAWN:                            | J.LEE