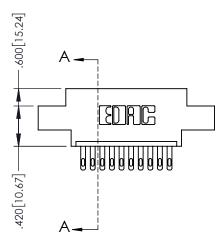

.330[8.38] CARD SLOT

**SECTION A-A** 

**−**.370[9.40]

.160 [4.06] POINT OF CONTACT

1

| .200                                         | 0[5.08] |  |
|----------------------------------------------|---------|--|
| 845/895 SERIES HIGH TEMP CARD EDGE CONNECTOR | ACAD    |  |
| PART NUMBER: 895 010 500 404                 |         |  |