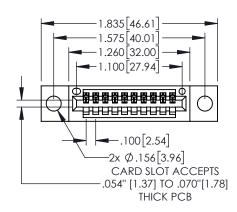

.330[8.38] CARD SLOT

**SECTION A-A** 

**−**.370[9.40]

.160 [4.06] POINT OF CONTACT

1

| .200                                         | 0[5.08] |  |
|----------------------------------------------|---------|--|
| 845/895 SERIES HIGH TEMP CARD EDGE CONNECTOR | ACAD    |  |
| PART NUMBER: 895 010 500 404                 |         |  |