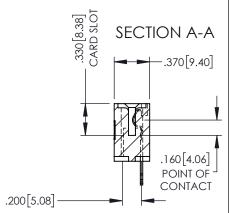

Contact Dimensions: 500-Wire Hole .050x.025(1.27x0.64) - Tail LG=.260(6.60) .100 (2.54) Contact Spacing x .200 (5.08) Row Spacing

1

- INSULATOR MATERIAL: THERMOPLASTIC, UL 94V-0
  - CONTACT MATERIAL; COPPER TIN ALLOY
    CONTACT PLATING: GOLD ON THE MATING AREA, TIN PLATING
    ON THE CONTACT TAILS, NICKEL UNDERPLATE