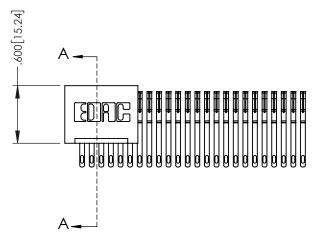

Contact Dimensions: 500-Wire Hole .050x.025(1.27x0.64) - Tail LG=.260(6.60) .100 (2.54) Contact Spacing x .200 (5.08) Row Spacing

1

- INSULATOR MATERIAL: THERMOPLASTIC, UL 94V-0
  - CONTACT MATERIAL; COPPER TIN ALLOY
    CONTACT PLATING: GOLD ON THE MATING AREA, TIN PLATING
    ON THE CONTACT TAILS, NICKEL UNDERPLATE