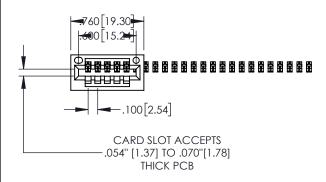

Contact Dimensions: 500-Wire Hole .050x.025(1.27x0.64) - Tail LG=.260(6.60) .100 (2.54) Contact Spacing x .200 (5.08) Row Spacing

1

- INSULATOR MATERIAL: THERMOPLASTIC, UL 94V-0
  - CONTACT MATERIAL; COPPER TIN ALLOY
    CONTACT PLATING: GOLD ON THE MATING AREA, TIN PLATING
    ON THE CONTACT TAILS, NICKEL UNDERPLATE