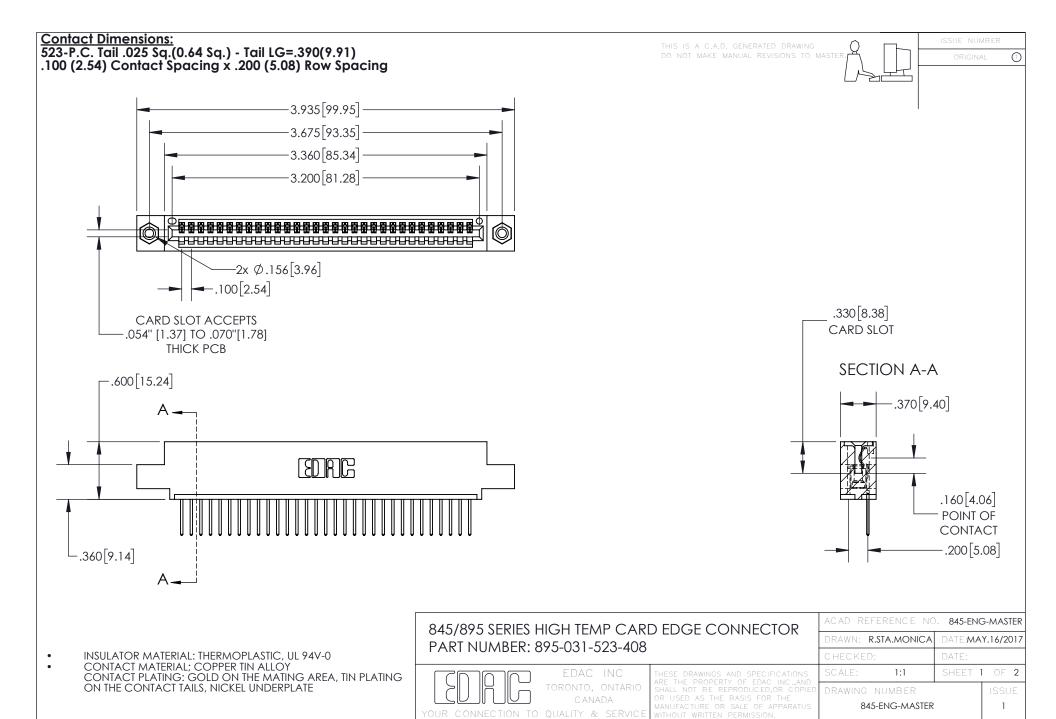

INSULATOR MATERIAL: THERMOPLASTIC POLYESTER, UL 94V-0 DAP MATERIAL AVAILABLE UPON REQUEST

**Contact Code 558** 

CONTACT MATERIAL; COPPER ALLOY CONTACT PLATING: GOLD ON THE MATING AREA, TIN PLATING ON THE CONTACT TAILS, NICKEL UNDERPLATE

## 845/895 SERIES HIGH TEMP CARD EDGE CONNECTOR CONTACT CODE 555,556,558,559,560 DIMENSIONS

YOUR CONNECTION TO QUALITY & SERVICE

Contact Code 559

|   | ACAD REFERENCE NO. 845-ENG-MASTER |                  |  |
|---|-----------------------------------|------------------|--|
|   | DRAWN: R.STA.MONICA               | DATE:MAY.16/2017 |  |
|   | CHECKED:                          | DATE:            |  |
|   | SCALE: 1:1                        | SHEET 2 OF 2     |  |
| D | DRAWING NUMBER                    | ISSUE            |  |

Contact Code 560

845-ENG-MASTER