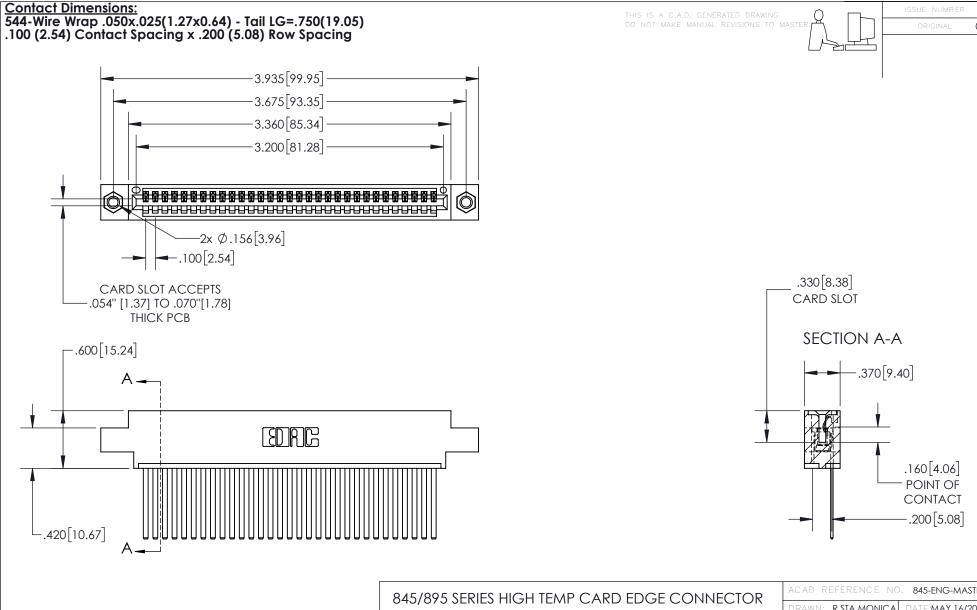

| ACAD REFERENCE NO. 845-ENG-MASTER |                  |
|-----------------------------------|------------------|
| DRAWN: R.STA.MONICA               | DATE:MAY.16/2017 |
| CHECKED:                          | DATE:            |
| SCALE: 1:1                        | SHEET 1 OF 2     |
| DRAWING NUMBER                    | ISSUE            |
| 845-ENG-MASTER                    | 1                |