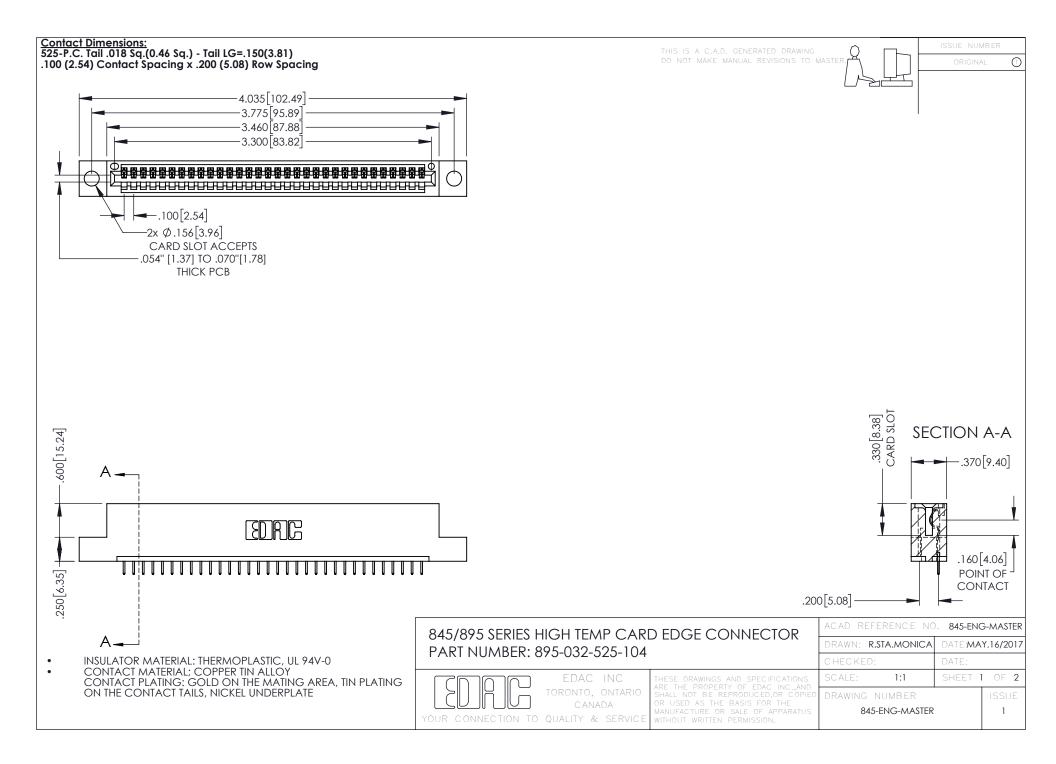

- INSULATOR MATERIAL: THERMOPLASTIC POLYESTER, UL 94V-0 DAP MATERIAL AVAILABLE UPON REQUEST
- CONTACT MATERIAL; COPPER ALLOY

**Contact Code 558** 

CONTACT PLATING: GOLD ON THE MATING AREA, TIN PLATING ON THE CONTACT TAILS, NICKEL UNDERPLATE

## 845/895 SERIES HIGH TEMP CARD EDGE CONNECTOR CONTACT CODE 555,556,558,559,560 DIMENSIONS

YOUR CONNECTION TO QUALITY & SERVICE

Contact Code 559

|   | ACAD REFERENCE NO   | . 845-ENG-MASTER |
|---|---------------------|------------------|
|   | DRAWN: R.STA.MONICA | DATE:MAY.16/2017 |
|   | CHECKED:            | DATE:            |
|   | SCALE: 1:1          | SHEET 2 OF 2     |
| D | DRAWING NUMBER      | ISSUE            |

Contact Code 560

845-ENG-MASTER