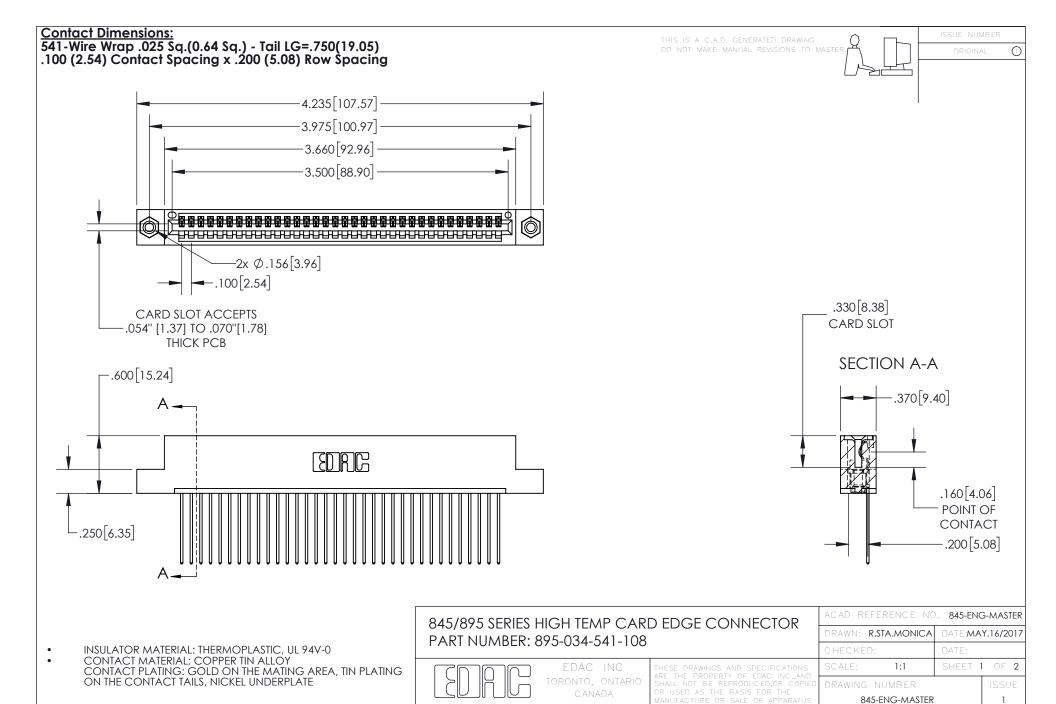

YOUR CONNECTION TO QUALITY & SERVICE

INSULATOR MATERIAL: THERMOPLASTIC POLYESTER, UL 94V-0 DAP MATERIAL AVAILABLE UPON REQUEST

**Contact Code 558** 

CONTACT MATERIAL; COPPER ALLOY CONTACT PLATING: GOLD ON THE MATING AREA, TIN PLATING ON THE CONTACT TAILS, NICKEL UNDERPLATE

## 845/895 SERIES HIGH TEMP CARD EDGE CONNECTOR CONTACT CODE 555,556,558,559,560 DIMENSIONS

YOUR CONNECTION TO QUALITY & SERVICE

Contact Code 559

|   | ACAD REFERENCE NO. 845-ENG-MASTER |                  |  |
|---|-----------------------------------|------------------|--|
|   | DRAWN: R.STA.MONICA               | DATE:MAY.16/2017 |  |
|   | CHECKED:                          | DATE:            |  |
|   | SCALE: 1:1                        | SHEET 2 OF 2     |  |
| D | DRAWING NUMBER                    | ISSUE            |  |

Contact Code 560

845-ENG-MASTER