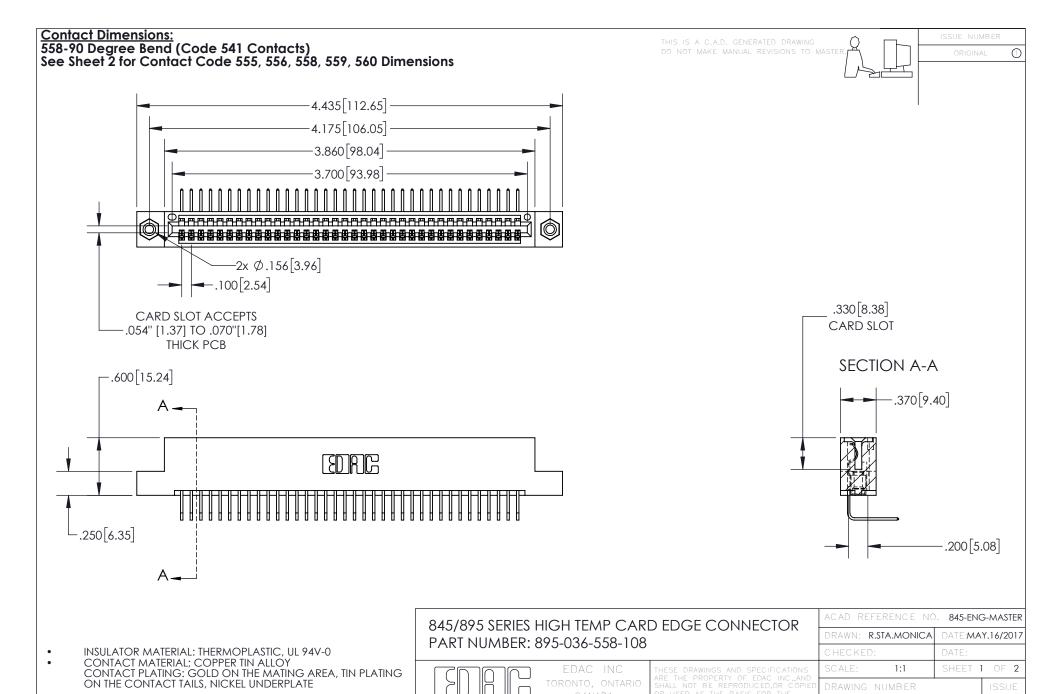

YOUR CONNECTION TO QUALITY & SERVICE

845-ENG-MASTER

- INSULATOR MATERIAL: THERMOPLASTIC POLYESTER, UL 94V-0 DAP MATERIAL AVAILABLE UPON REQUEST
- CONTACT MATERIAL; COPPER ALLOY

CONTACT PLATING: GOLD ON THE MATING AREA, TIN PLATING ON THE CONTACT TAILS, NICKEL UNDERPLATE