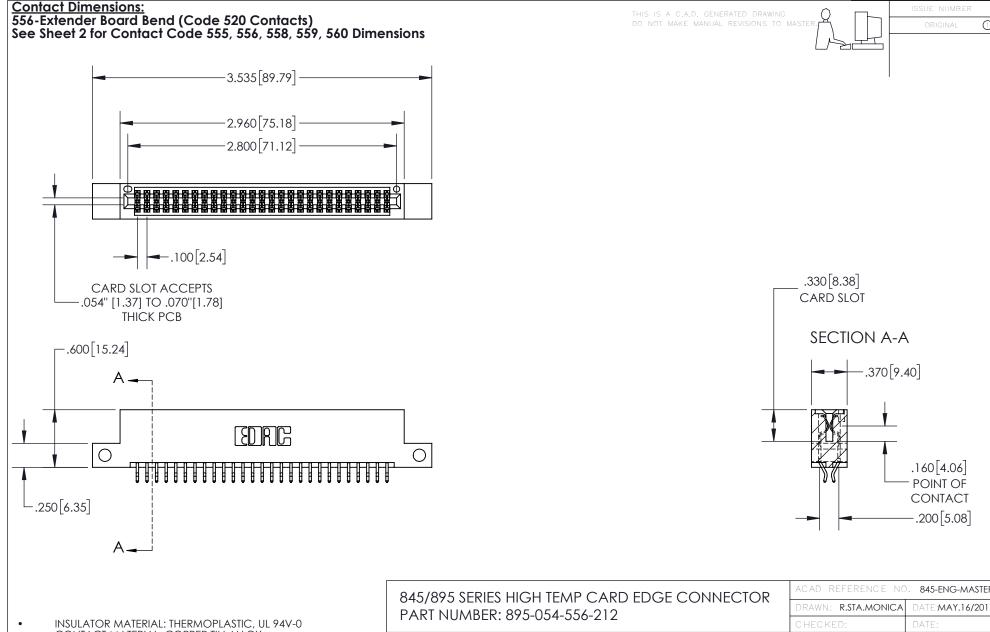

CONTACT MATERIAL; COPPER TIN ALLOY
CONTACT PLATING: GOLD ON THE MATING AREA, TIN PLATING
ON THE CONTACT TAILS, NICKEL UNDERPLATE

YOUR CONNECTION TO QUALITY & SERVICE

| ACAD REFERENCE NO. 845-ENG-MASTER |                  |
|-----------------------------------|------------------|
| DRAWN: R.STA.MONICA               | DATE:MAY.16/2017 |
| CHECKED:                          | DATE:            |
| SCALE: 1:1                        | SHEET 1 OF 2     |
| DRAWING NUMBER                    | ISSUE            |
| 845-ENG-MASTER                    | 1                |