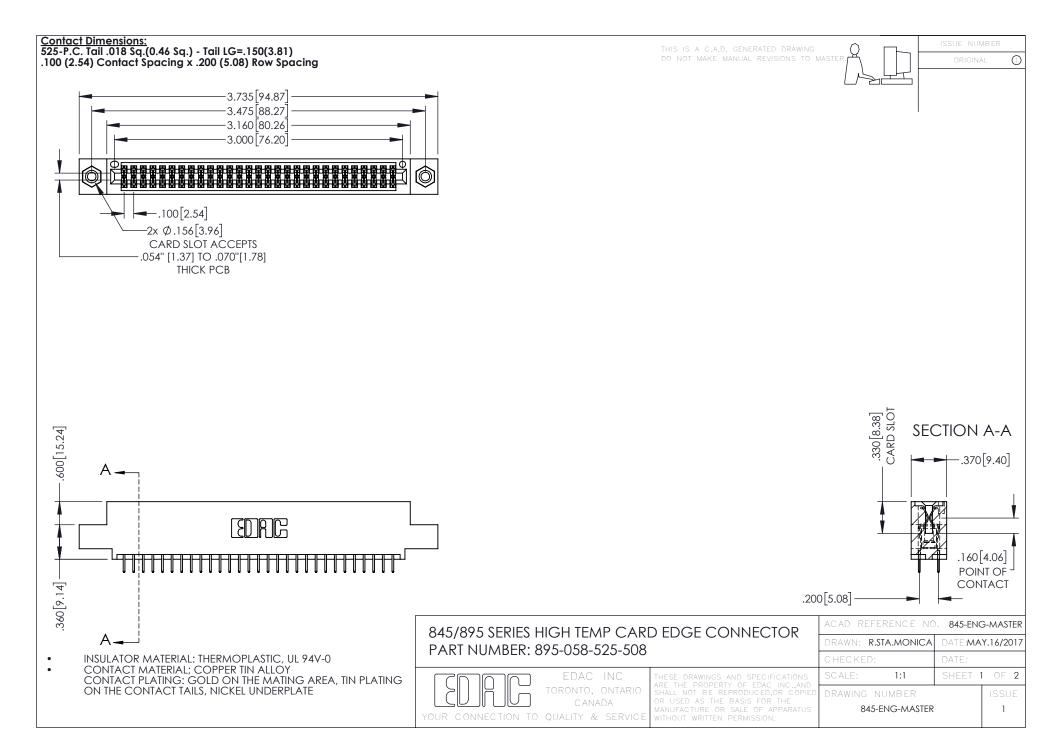

- INSULATOR MATERIAL: THERMOPLASTIC POLYESTER, UL 94V-0 DAP MATERIAL AVAILABLE UPON REQUEST
- CONTACT MATERIAL; COPPER ALLOY

**Contact Code 558** 

CONTACT PLATING: GOLD ON THE MATING AREA, TIN PLATING ON THE CONTACT TAILS, NICKEL UNDERPLATE

## 845/895 SERIES HIGH TEMP CARD EDGE CONNECTOR CONTACT CODE 555,556,558,559,560 DIMENSIONS

YOUR CONNECTION TO QUALITY & SERVICE

Contact Code 559

|   | ACAD REFERENCE NO   | . 845-ENG-MASTER |
|---|---------------------|------------------|
|   | DRAWN: R.STA.MONICA | DATE:MAY.16/2017 |
|   | CHECKED:            | DATE:            |
|   | SCALE: 1:1          | SHEET 2 OF 2     |
| D | DRAWING NUMBER      | ISSUE            |

Contact Code 560

845-ENG-MASTER