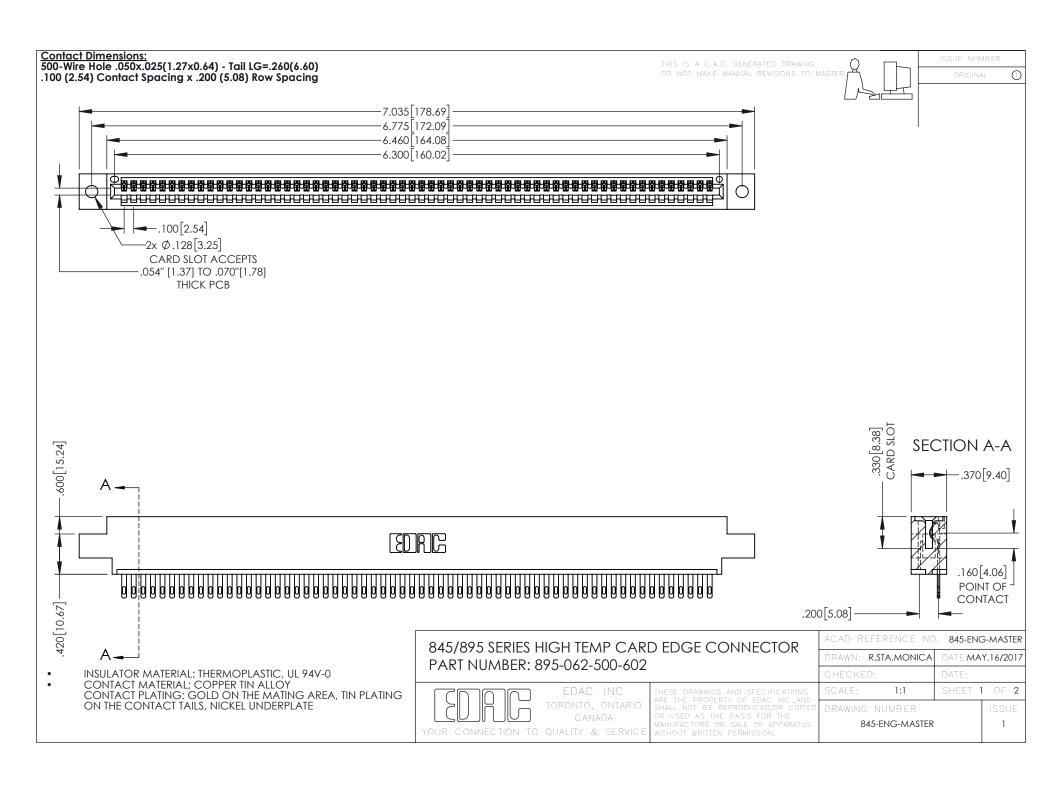

**Contact Code 558** Contact Code 559 Contact Code 560

- INSULATOR MATERIAL: THERMOPLASTIC POLYESTER, UL 94V-0 DAP MATERIAL AVAILABLE UPON REQUEST
- CONTACT MATERIAL; COPPER ALLOY

CONTACT PLATING: GOLD ON THE MATING AREA, TIN PLATING ON THE CONTACT TAILS, NICKEL UNDERPLATE

## 845/895 SERIES HIGH TEMP CARD EDGE CONNECTOR CONTACT CODE 555,556,558,559,560 DIMENSIONS

YOUR CONNECTION TO QUALITY & SERVICE

|   | ACAD REFERENCE NO. 845-ENG-MASTER |                  |
|---|-----------------------------------|------------------|
|   | DRAWN: R.STA.MONICA               | DATE:MAY.16/2017 |
|   | CHECKED:                          | DATE:            |
|   | SCALE: 1:1                        | SHEET 2 OF 2     |
| D | DRAWING NUMBER                    | ISSUE            |

845-ENG-MASTER