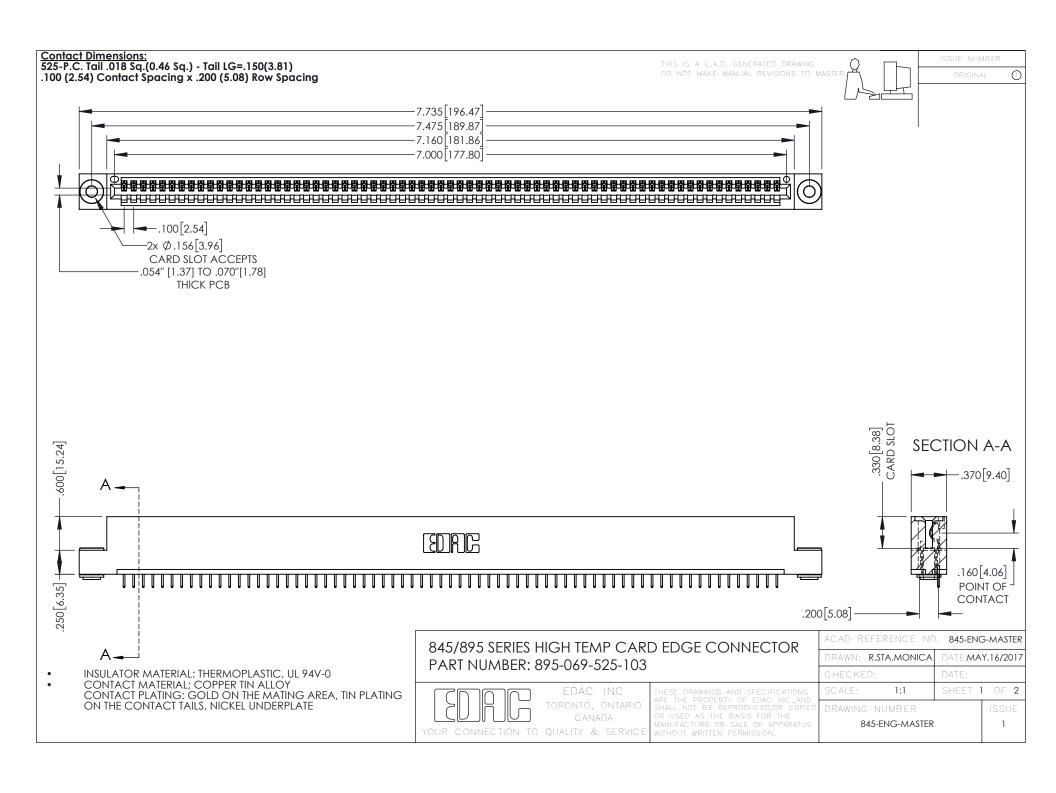

**Contact Code 558** Contact Code 559 Contact Code 560

- INSULATOR MATERIAL: THERMOPLASTIC POLYESTER, UL 94V-0 DAP MATERIAL AVAILABLE UPON REQUEST
- CONTACT MATERIAL; COPPER ALLOY

CONTACT PLATING: GOLD ON THE MATING AREA, TIN PLATING ON THE CONTACT TAILS, NICKEL UNDERPLATE

## 845/895 SERIES HIGH TEMP CARD EDGE CONNECTOR CONTACT CODE 555,556,558,559,560 DIMENSIONS

YOUR CONNECTION TO QUALITY & SERVICE

|   | ACAD REFERENCE NO. 845-ENG-MASTER |                  |
|---|-----------------------------------|------------------|
|   | DRAWN: R.STA.MONICA               | DATE:MAY.16/2017 |
|   | CHECKED:                          | DATE:            |
|   | SCALE: 1:1                        | SHEET 2 OF 2     |
| D | DRAWING NUMBER                    | ISSUE            |

845-ENG-MASTER