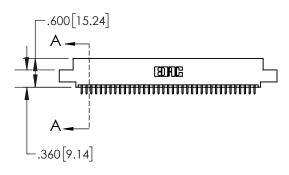

1

| .330[8.38]<br>CARD SLOT |                             |  |  |  |
|-------------------------|-----------------------------|--|--|--|
| -                       | 370[9.40]<br>SECTION A-A    |  |  |  |
| 150 3.8                 | .160[4.06] POINT OF CONTACT |  |  |  |
| -                       | .200[5.08]                  |  |  |  |

| 845/895 SERIES HIGH TEMP CARD ED | GE CONNECTOR |
|----------------------------------|--------------|
| PART NUMBER: 895-074-521-507     |              |

| ACAD REFERENCE NO. 845-ENG-MASTER |                  |       |  |  |
|-----------------------------------|------------------|-------|--|--|
| DRAWN: R.STA.MONICA               | DATE:MAY.16/2017 |       |  |  |
| CHECKED:                          | DATE:            |       |  |  |
| SCALE: 1:2                        | SHEET 1          | OF 2  |  |  |
| DRAWING NUMBER                    |                  | ISSUE |  |  |
| 845-ENG-MASTER                    | 1                |       |  |  |