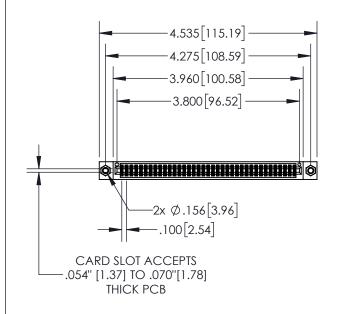

| 845/895 SERIES HIGH TEMP CARD ED | GE CONNECTOR |
|----------------------------------|--------------|
| PART NUMBER: 895-074-521-507     |              |

| ACAD REFERENCE NO. 845-ENG-MASTER |                  |       |  |  |
|-----------------------------------|------------------|-------|--|--|
| DRAWN: R.STA.MONICA               | DATE:MAY.16/2017 |       |  |  |
| CHECKED:                          | DATE:            |       |  |  |
| SCALE: 1:2                        | SHEET 1          | OF 2  |  |  |
| DRAWING NUMBER                    |                  | ISSUE |  |  |
| 845-ENG-MASTER                    | 1                |       |  |  |