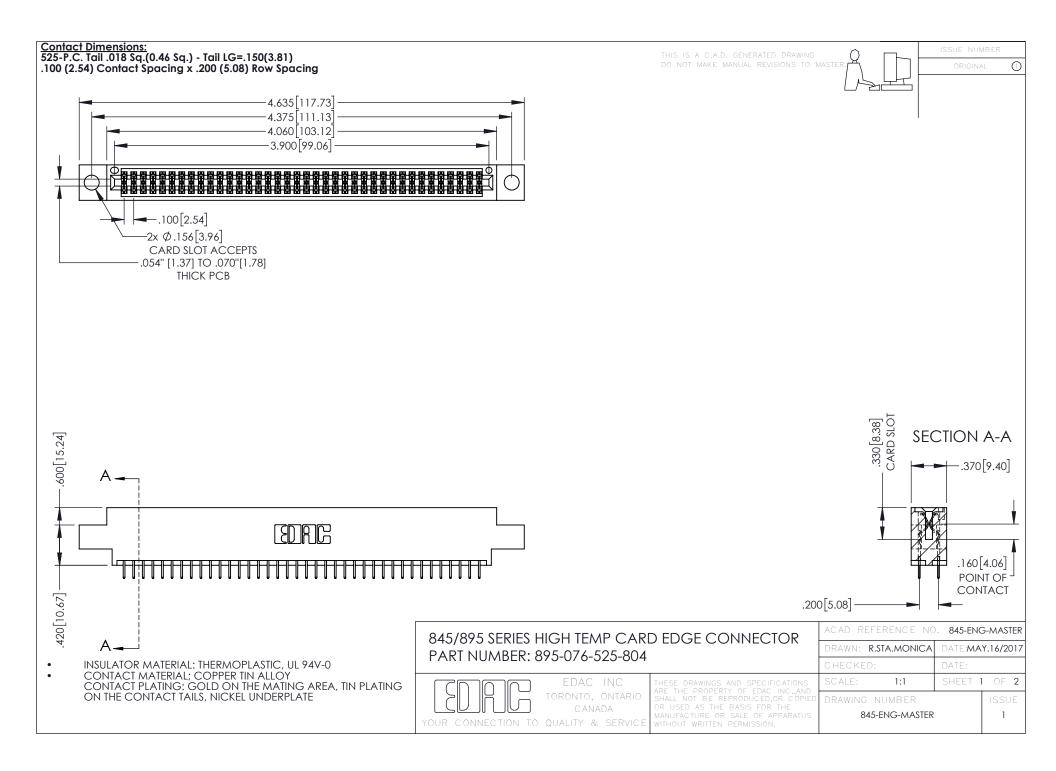

**Contact Code 558** Contact Code 559 Contact Code 560

- INSULATOR MATERIAL: THERMOPLASTIC POLYESTER, UL 94V-0 DAP MATERIAL AVAILABLE UPON REQUEST
- CONTACT MATERIAL; COPPER ALLOY

CONTACT PLATING: GOLD ON THE MATING AREA, TIN PLATING ON THE CONTACT TAILS, NICKEL UNDERPLATE

## 845/895 SERIES HIGH TEMP CARD EDGE CONNECTOR CONTACT CODE 555,556,558,559,560 DIMENSIONS

YOUR CONNECTION TO QUALITY & SERVICE

|   | ACAD REFERENCE NO. 845-ENG-MASTER |                  |
|---|-----------------------------------|------------------|
|   | DRAWN: R.STA.MONICA               | DATE:MAY.16/2017 |
|   | CHECKED:                          | DATE:            |
|   | SCALE: 1:1                        | SHEET 2 OF 2     |
| D | DRAWING NUMBER                    | ISSUE            |

845-ENG-MASTER