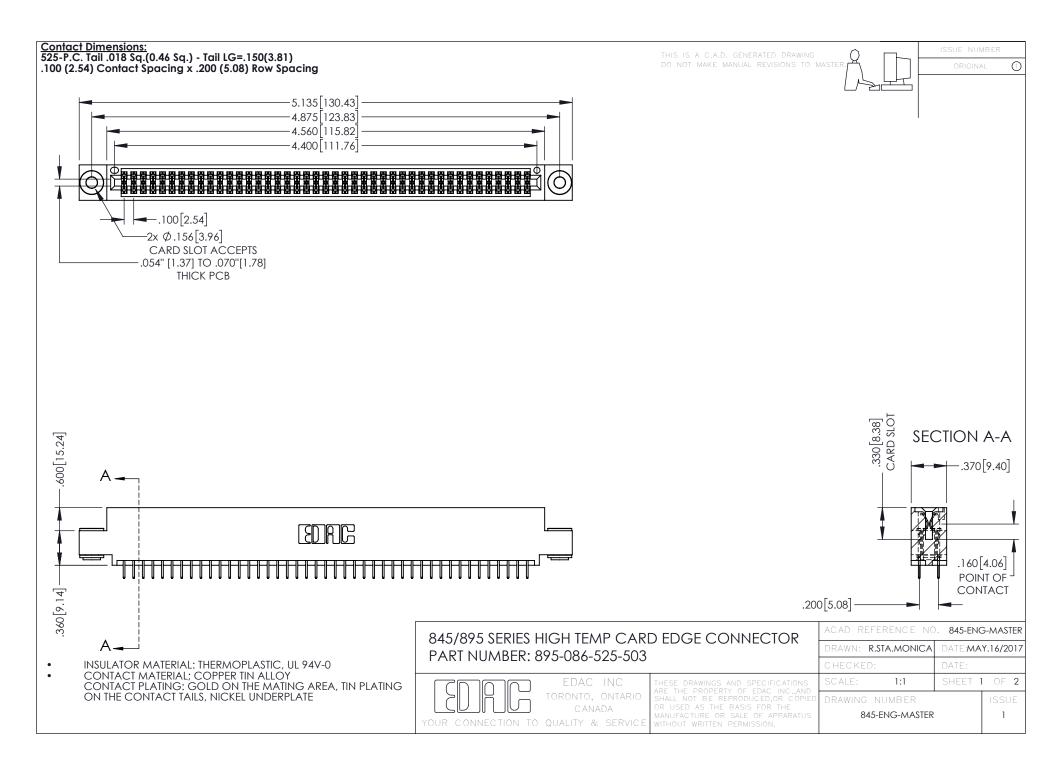

- INSULATOR MATERIAL: THERMOPLASTIC POLYESTER, UL 94V-0 DAP MATERIAL AVAILABLE UPON REQUEST
- CONTACT MATERIAL; COPPER ALLOY

**Contact Code 558** 

CONTACT PLATING: GOLD ON THE MATING AREA, TIN PLATING ON THE CONTACT TAILS, NICKEL UNDERPLATE

## 845/895 SERIES HIGH TEMP CARD EDGE CONNECTOR CONTACT CODE 555,556,558,559,560 DIMENSIONS

YOUR CONNECTION TO QUALITY & SERVICE

Contact Code 559

|   | ACAD REFERENCE NO   | . 845-ENG-MASTER |
|---|---------------------|------------------|
|   | DRAWN: R.STA.MONICA | DATE:MAY.16/2017 |
|   | CHECKED:            | DATE:            |
|   | SCALE: 1:1          | SHEET 2 OF 2     |
| D | DRAWING NUMBER      | ISSUE            |

Contact Code 560

845-ENG-MASTER