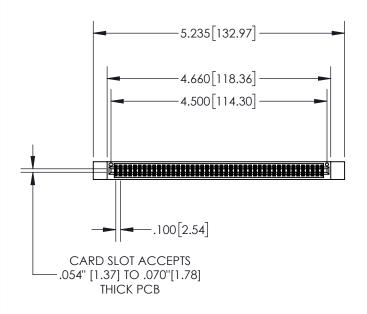

| 845/895 SERIES HIC | H TEMP CARD EDGE CONNECTOR |
|--------------------|----------------------------|
| PART NUMBER: 895   | -088-541-212               |

|    | DRAWN: R.STA.MONICA | DATE:MAY.16/2017 |       |
|----|---------------------|------------------|-------|
|    | CHECKED:            | DATE:            |       |
|    | SCALE: 1:2          | SHEET 1          | OF 2  |
| ED | DRAWING NUMBER      |                  | ISSUE |
|    | 845-FNG-MASTER      | 1 1              |       |

ACAD REFERENCE NO. 845-ENG-MASTER

- INSULATOR MATERIAL: THERMOPLASTIC POLYESTER, UL 94V-0 DAP MATERIAL AVAILABLE UPON REQUEST
- CONTACT MATERIAL; COPPER ALLOY

CONTACT PLATING: GOLD ON THE MATING AREA, TIN PLATING ON THE CONTACT TAILS, NICKEL UNDERPLATE