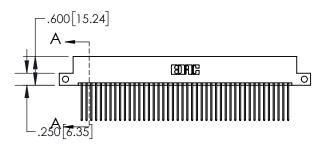

## 845/895 SERIES HIGH TEMP CARD EDGE CONNECTOR CONTACT CODE 555,556,558,559,560 DIMENSIONS

YOUR CONNECTION TO QUALITY & SERVICE

|   | ACAD REFERENCE NO. 845-ENG-MASTER |                  |  |  |
|---|-----------------------------------|------------------|--|--|
|   | DRAWN: R.STA.MONICA               | DATE:MAY.16/2017 |  |  |
|   | CHECKED:                          | DATE:            |  |  |
|   | SCALE: 1:1                        | SHEET 2 OF 2     |  |  |
| D | DRAWING NUMBER                    | ISSUE            |  |  |

845-ENG-MASTER