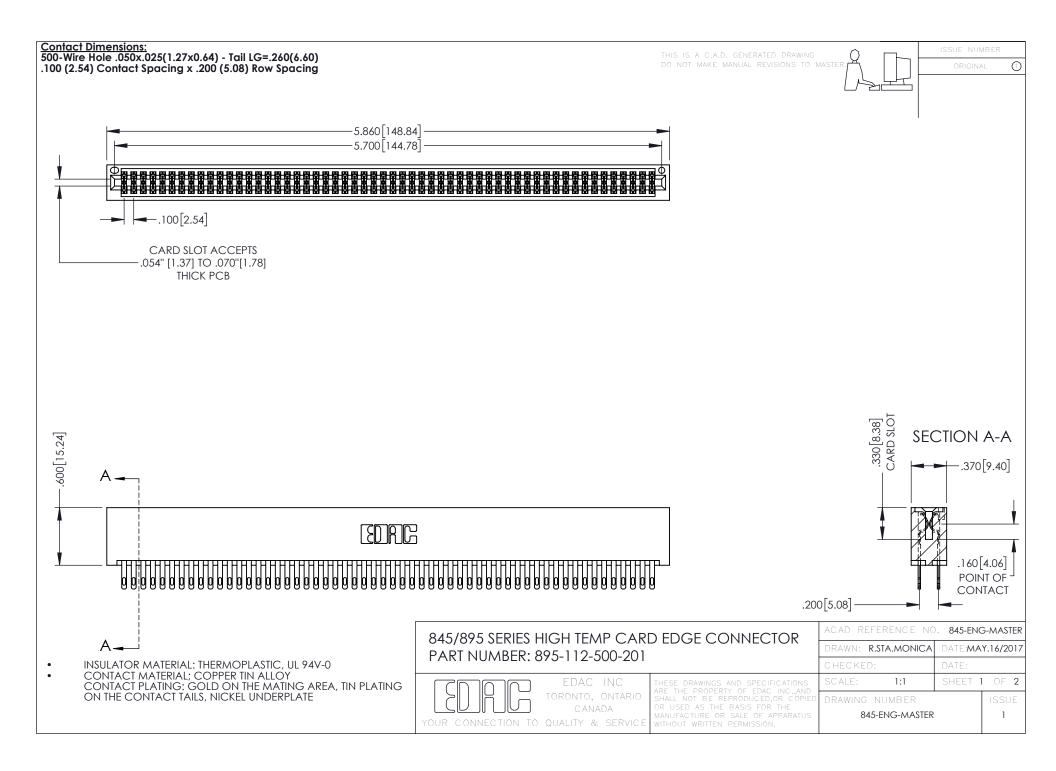

**Contact Code 558** Contact Code 559 Contact Code 560

- INSULATOR MATERIAL: THERMOPLASTIC POLYESTER, UL 94V-0 DAP MATERIAL AVAILABLE UPON REQUEST
- CONTACT MATERIAL; COPPER ALLOY

CONTACT PLATING: GOLD ON THE MATING AREA, TIN PLATING ON THE CONTACT TAILS, NICKEL UNDERPLATE

## 845/895 SERIES HIGH TEMP CARD EDGE CONNECTOR CONTACT CODE 555,556,558,559,560 DIMENSIONS

YOUR CONNECTION TO QUALITY & SERVICE

|   | ACAD REFERENCE NO. 845-ENG-MASTER |                  |
|---|-----------------------------------|------------------|
|   | DRAWN: R.STA.MONICA               | DATE:MAY.16/2017 |
|   | CHECKED:                          | DATE:            |
|   | SCALE: 1:1                        | SHEET 2 OF 2     |
| D | DRAWING NUMBER                    | ISSUE            |

845-ENG-MASTER