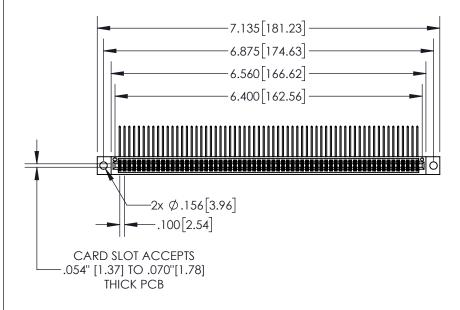

- INSULATOR MATERIAL: THERMOPLASTIC, UL 94V-0
- CONTACT MATERIAL; COPPER TIN ALLOY
  CONTACT PLATING: GOLD ON THE MATING AREA, TIN PLATING
  ON THE CONTACT TAILS, NICKEL UNDERPLATE

| 845/89 | 5 SERIES HIGI | H TEMP C  | ARD | EDGE | CONNEC | TOR |
|--------|---------------|-----------|-----|------|--------|-----|
| PART   | JUMBER: 895-  | 126-559-2 | 04  |      |        |     |