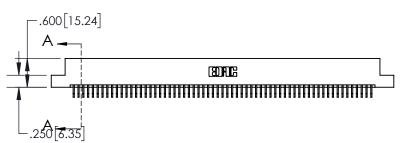

**Contact Dimensions:** 559-90 Degree Bend (Code 541 Contacts) See Sheet 2 for Contact Code 555, 556, 558, 559, 560 Dimensions

1

.330[8.38] **CARD SLOT** .370 [9.40] **SECTION A-A** .160 4.06 POINT OF CONTACT **-**.200 [5.08]