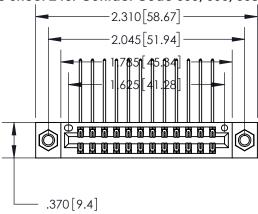

<u>Contact Dimensions:</u> 559-90 Degree Bend (Code 541 Contacts) See Sheet 2 for Contact Code 555, 556, 558, 559, 560 Dimensions

INSULATOR MATERIAL: THERMOPLASTIC POLYESTER, UL 94V-0 CONTACT MATERIAL; COPPER, NICKEL, TIN ALLOY CA-725 CONTACT PLATING: GOLD ON THE MATING AREA, TIN-LEAD ON THE CONTACT TAILS, NICKEL UNDERPLATE

THIS IS A C.A.D. GENERATED DRAWING DO NOT MAKE MANUAL REVISIONS TO MASTER.

ISSUE NUMBER ORIGINAL

846/896 SERIES HIGH TEMP CARD EDGE CONNECTOR PART NUMBER: 896-024-559-807

**EDAC INC** TORONTO, ONTARIO CANADA

THESE DRAWINGS AND SPECIFICATIONS ARE THE PROPERTY OF EDAC INC.,AND SHALL NOT BE REPRODUCED, OR COPIED OR USED AS THE BASIS FOR THE MANUFACTURE OR SALE OF APPARATUS WITHOUT WRITTEN PERMISSION.

| ACAD REFERENCE NO. | 846-ENG-MASTER   |
|--------------------|------------------|
| DRAWN: J.LEE       | DATE: APR. 22/09 |
| CHECKED:           | DATE:            |
| SCALE: 1:1         | SHEET 1 OF 2     |
| DRAWING NUMBER     | ISSUE            |
| 846-ENG-MASTER     | 1                |
|                    |                  |