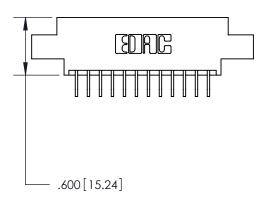

THIS IS A C.A.D. GENERATED DRAWING DO NOT MAKE MANUAL REVISIONS TO MASTER.

ISSUE NUMBER ORIGINAL

846/896 SERIES HIGH TEMP CARD EDGE CONNECTOR PART NUMBER: 896-024-559-807

**EDAC INC** TORONTO, ONTARIO CANADA

THESE DRAWINGS AND SPECIFICATIONS ARE THE PROPERTY OF EDAC INC.,AND SHALL NOT BE REPRODUCED, OR COPIED OR USED AS THE BASIS FOR THE MANUFACTURE OR SALE OF APPARATUS WITHOUT WRITTEN PERMISSION.

| ACAD REFERENCE NO. | 846-ENG-MASTER   |
|--------------------|------------------|
| DRAWN: J.LEE       | DATE: APR. 22/09 |
| CHECKED:           | DATE:            |
| SCALE: 1:1         | SHEET 1 OF 2     |
| DRAWING NUMBER     | ISSUE            |
| 846-ENG-MASTER     | 1                |
|                    |                  |