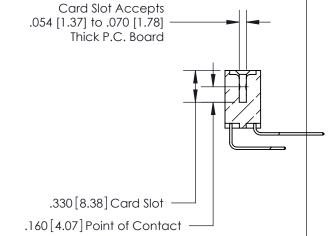

**Contact Code 560** 

INSULATOR MATERIAL: THERMOPLASTIC POLYESTER, UL 94V-0 CONTACT MATERIAL; COPPER, NICKEL, TIN ALLOY CA-725 CONTACT PLATING: GOLD ON THE MATING AREA, TIN-LEAD ON THE CONTACT TAILS, NICKEL UNDERPLATE

**Contact Code 558** 

## 846/896 SERIES HIGH TEMP CARD EDGE CONNECTOR CONTACT CODE 555,556,558,559,560 DIMENSIONS

.150 [3.81]

YOUR CONNECTION TO QUALITY & SERVICE

**Contact Code 559** 

**EDAC INC** TORONTO, ONTARIO CANADA

THESE DRAWINGS AND SPECIFICATIONS ARE THE PROPERTY OF EDAC INC.,AND SHALL NOT BE REPRODUCED, OR COPIED OR USED AS THE BASIS FOR THE MANUFACTURE OR SALE OF APPARATUS WITHOUT WRITTEN PERMISSION.