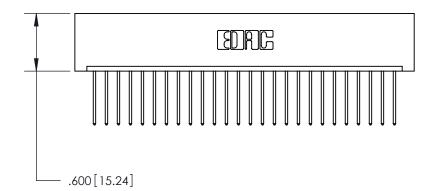

<u>Contact Dimensions:</u> 540-Wire Wrap .025 Sq. (0.64 Sq.) - Tail LG. =.560 (14.22) .125 (3.18) Contact Spacing x .250 (6.35) Row Spacing -2.435 [61.85] -3.535 [89.79] 3.375 [85.73] 

- .370[9.4]

Card Slot Accepts .054 [1.37] to .070 [1.78] Thick P.C. Board .330 [8.38] Card Slot .160 [4.07] Point of Contact -

INSULATOR MATERIAL: THERMOPLASTIC POLYESTER, UL 94V-0 CONTACT MATERIAL; COPPER, NICKEL, TIN ALLOY CA-725 CONTACT PLATING: GOLD ON THE MATING AREA, TIN-LEAD ON THE CONTACT TAILS, NICKEL UNDERPLATE

846/896 SERIES HIGH TEMP CARD EDGE CONNECTOR PART NUMBER: 896-026-540-101