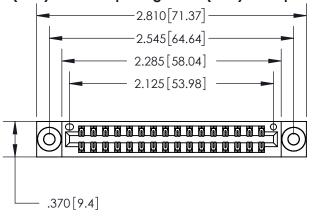

THIS IS A C.A.D. GENERATED DRAWING DO NOT MAKE MANUAL REVISIONS TO MASTER.

846/896 SERIES HIGH TEMP CARD EDGE CONNECTOR PART NUMBER: 896-032-540-803

**EDAC INC** TORONTO, ONTARIO CANADA

THESE DRAWINGS AND SPECIFICATIONS ARE THE PROPERTY OF EDAC INC.,AND SHALL NOT BE REPRODUCED, OR COPIED OR USED AS THE BASIS FOR THE MANUFACTURE OR SALE OF APPARATUS WITHOUT WRITTEN PERMISSION.

| ACAD REFERENCE NO. | 846-ENG-MASTER   |
|--------------------|------------------|
| DRAWN: J.LEE       | DATE: APR. 22/09 |
| CHECKED:           | DATE:            |
| SCALE: 1:1         | SHEET 1 OF 2     |
| DRAWING NUMBER     | ISSUE            |
| 846-ENG-MASTER     | 1                |