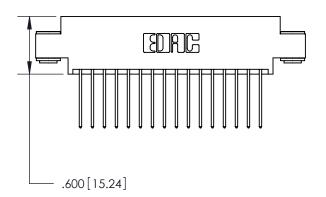

THIS IS A C.A.D. GENERATED DRAWING DO NOT MAKE MANUAL REVISIONS TO MASTER.

ISSUE NUMBER

.165[4.19]

.375 [9.54]

ORIGINAL

1

.060 [1.52] .125(3.18) to .210(5.33) **Outside Tails** .125(3.18) to .210(5.33) **Outside Tails** 