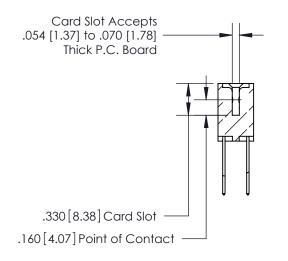

## 846/896 SERIES HIGH TEMP CARD EDGE CONNECTOR CONTACT CODE 555,556,558,559,560 DIMENSIONS

.150 [3.81]

YOUR CONNECTION TO QUALITY & SERVICE

**Contact Code 559** 

**EDAC INC** TORONTO, ONTARIO CANADA

THESE DRAWINGS AND SPECIFICATIONS ARE THE PROPERTY OF EDAC INC.,AND SHALL NOT BE REPRODUCED, OR COPIED OR USED AS THE BASIS FOR THE MANUFACTURE OR SALE OF APPARATUS WITHOUT WRITTEN PERMISSION.