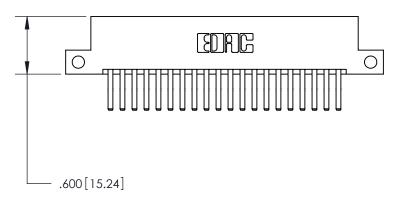

846/896 SERIES HIGH TEMP CARD EDGE CONNECTOR PART NUMBER: 896-040-560-212

**EDAC INC** TORONTO, ONTARIO CANADA

THESE DRAWINGS AND SPECIFICATIONS ARE THE PROPERTY OF EDAC INC.,AND SHALL NOT BE REPRODUCED, OR COPIED OR USED AS THE BASIS FOR THE MANUFACTURE OR SALE OF APPARATUS WITHOUT WRITTEN PERMISSION.

THIS IS A C.A.D. GENERATED DRAWING DO NOT MAKE MANUAL REVISIONS TO MASTER.

ISSUE NUMBER

.165[4.19]

.375 [9.54]

ORIGINAL

1

.060 [1.52] .125(3.18) to .210(5.33) **Outside Tails** .125(3.18) to .210(5.33) **Outside Tails** 