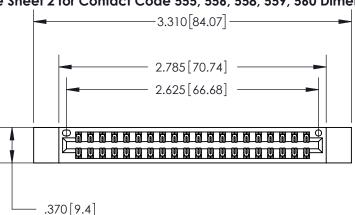

<u>Contact Dimensions:</u> 560-Extender Board Bend (Code 523 Contacts) See Sheet 2 for Contact Code 555, 556, 558, 559, 560 Dimensions

INSULATOR MATERIAL: THERMOPLASTIC POLYESTER, UL 94V-0 CONTACT MATERIAL; COPPER, NICKEL, TIN ALLOY CA-725

**Contact Code 560** 

INSULATOR MATERIAL: THERMOPLASTIC POLYESTER, UL 94V-0 CONTACT MATERIAL; COPPER, NICKEL, TIN ALLOY CA-725 CONTACT PLATING: GOLD ON THE MATING AREA, TIN-LEAD ON THE CONTACT TAILS, NICKEL UNDERPLATE

**Contact Code 558** 

## 846/896 SERIES HIGH TEMP CARD EDGE CONNECTOR CONTACT CODE 555,556,558,559,560 DIMENSIONS

.150 [3.81]

YOUR CONNECTION TO QUALITY & SERVICE

**Contact Code 559** 

**EDAC INC** TORONTO, ONTARIO CANADA

THESE DRAWINGS AND SPECIFICATIONS ARE THE PROPERTY OF EDAC INC.,AND SHALL NOT BE REPRODUCED, OR COPIED OR USED AS THE BASIS FOR THE MANUFACTURE OR SALE OF APPARATUS WITHOUT WRITTEN PERMISSION.