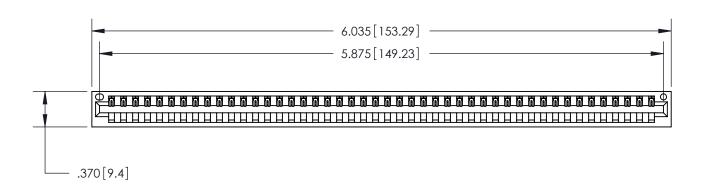

<u>Contact Dimensions:</u> 540-Wire Wrap .025 Sq. (0.64 Sq.) - Tail LG. =.560 (14.22) .125 (3.18) Contact Spacing x .250 (6.35) Row Spacing

THIS IS A C.A.D. GENERATED DRAWING DO NOT MAKE MANUAL REVISIONS TO MASTER.

ISSUE NUMBER

ORIGINAL

1

Card Slot Accepts .054 [1.37] to .070 [1.78] Thick P.C. Board .330 [8.38] Card Slot .160 [4.07] Point of Contact -

INSULATOR MATERIAL: THERMOPLASTIC POLYESTER, UL 94V-0 CONTACT MATERIAL; COPPER, NICKEL, TIN ALLOY CA-725

CONTACT PLATING: GOLD ON THE MATING AREA, TIN-LEAD ON THE CONTACT TAILS, NICKEL UNDERPLATE

846/896 SERIES HIGH TEMP CARD EDGE CONNECTOR PART NUMBER: 896-046-540-101

YOUR CONNECTION TO QUALITY & SERVICE

**EDAC INC** TORONTO, ONTARIO CANADA