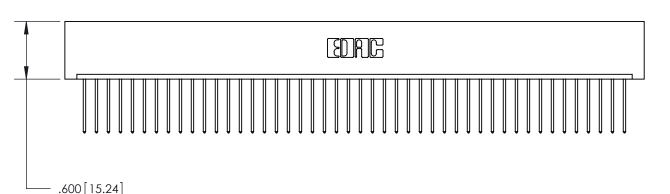

THIS IS A C.A.D. GENERATED DRAWING DO NOT MAKE MANUAL REVISIONS TO MASTER.

ISSUE NUMBER

ORIGINAL

1

.060 [1.52] .200 [5.08] .210[5.33] -.660 [16.76]

.060 [1.52] .150 [3.81] .260[6.6] -**Outside Tails** .660[16.76]

.165[4.19] .375 [9.54] .125(3.18) to .210(5.33) .125(3.18) to .210(5.33)

**Contact Code 558** 

**Contact Code 559** 

**Contact Code 560** 

INSULATOR MATERIAL: THERMOPLASTIC POLYESTER, UL 94V-0 CONTACT MATERIAL; COPPER, NICKEL, TIN ALLOY CA-725 CONTACT PLATING: GOLD ON THE MATING AREA, TIN-LEAD ON THE CONTACT TAILS, NICKEL UNDERPLATE

## 846/896 SERIES HIGH TEMP CARD EDGE CONNECTOR CONTACT CODE 555,556,558,559,560 DIMENSIONS

YOUR CONNECTION TO QUALITY & SERVICE

**EDAC INC** TORONTO, ONTARIO CANADA

THESE DRAWINGS AND SPECIFICATIONS ARE THE PROPERTY OF EDAC INC.,AND SHALL NOT BE REPRODUCED, OR COPIED OR USED AS THE BASIS FOR THE MANUFACTURE OR SALE OF APPARATUS WITHOUT WRITTEN PERMISSION.

**Outside Tails** 

| ACAD REFERENCE NO. |       | 846-ENG-MASTER   |        |
|--------------------|-------|------------------|--------|
| DRAWN:             | J.LEE | DATE: APR. 22/09 |        |
| CHECKED:           |       | DATE:            |        |
| SCALE:             | 1:1   | SHEET            | 2 OF 2 |
| DRAWING NUMBER     |       | ISSUE            |        |