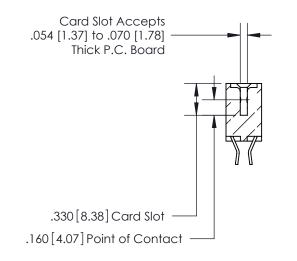

- INSULATOR MATERIAL: THERMOPLASTIC POLYESTER, UL 94V-0 CONTACT MATERIAL; COPPER, NICKEL, TIN ALLOY CA-725 CONTACT PLATING: GOLD ON THE MATING AREA, TIN-LEAD
  - ON THE CONTACT TAILS, NICKEL UNDERPLATE

846/896 SERIES HIGH TEMP CARD EDGE CONNECTOR PART NUMBER: 896-048-555-207

**EDAC INC** TORONTO, ONTARIO CANADA

THESE DRAWINGS AND SPECIFICATIONS ARE THE PROPERTY OF EDAC INC.,AND SHALL NOT BE REPRODUCED, OR COPIED OR USED AS THE BASIS FOR THE MANUFACTURE OR SALE OF APPARATUS WITHOUT WRITTEN PERMISSION.