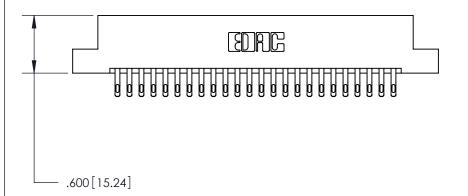

846/896 SERIES HIGH TEMP CARD EDGE CONNECTOR PART NUMBER: 896-048-555-207

**EDAC INC** TORONTO, ONTARIO CANADA

THESE DRAWINGS AND SPECIFICATIONS ARE THE PROPERTY OF EDAC INC.,AND SHALL NOT BE REPRODUCED, OR COPIED OR USED AS THE BASIS FOR THE MANUFACTURE OR SALE OF APPARATUS WITHOUT WRITTEN PERMISSION.

| ACAD REFERENCE NO. | 846-ENG-MASTER   |
|--------------------|------------------|
| DRAWN: J.LEE       | DATE: APR. 22/09 |
| CHECKED:           | DATE:            |
| SCALE: 1:1         | SHEET 1 OF 2     |
| DRAWING NUMBER     | ISSUE            |
| 846-FNG-MASTER     | 1                |