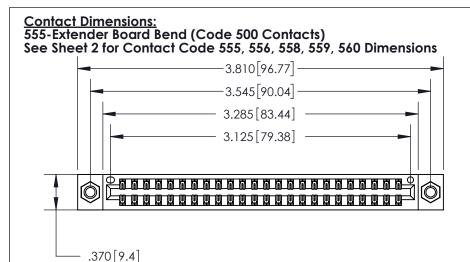

846/896 SERIES HIGH TEMP CARD EDGE CONNECTOR PART NUMBER: 896-048-555-207

**EDAC INC** TORONTO, ONTARIO CANADA

THESE DRAWINGS AND SPECIFICATIONS ARE THE PROPERTY OF EDAC INC.,AND SHALL NOT BE REPRODUCED, OR COPIED OR USED AS THE BASIS FOR THE MANUFACTURE OR SALE OF APPARATUS WITHOUT WRITTEN PERMISSION.

| ACAD REFERENCE NO. | 846-ENG-MASTER   |
|--------------------|------------------|
| DRAWN: J.LEE       | DATE: APR. 22/09 |
| CHECKED:           | DATE:            |
| SCALE: 1:1         | SHEET 1 OF 2     |
| DRAWING NUMBER     | ISSUE            |
| 846-FNG-MASTER     | 1                |