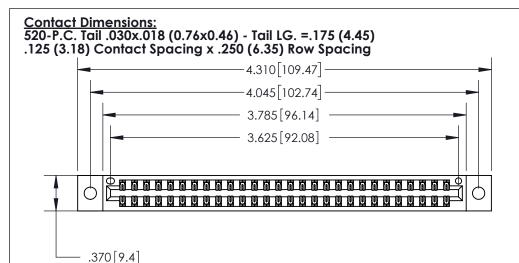

THIS IS A C.A.D. GENERATED DRAWING DO NOT MAKE MANUAL REVISIONS TO MASTER.

ORIGINAL

.600 [15.24]

INSULATOR MATERIAL: THERMOPLASTIC POLYESTER, UL 94V-0 CONTACT MATERIAL; COPPER, NICKEL, TIN ALLOY CA-725

CONTACT PLATING: GOLD ON THE MATING AREA, TIN-LEAD

ON THE CONTACT TAILS, NICKEL UNDERPLATE

Thick P.C. Board .330 [8.38] Card Slot .160 [4.07] Point of Contact -

Card Slot Accepts .054 [1.37] to .070 [1.78]

846/896 SERIES HIGH TEMP CARD EDGE CONNECTOR PART NUMBER: 896-056-520-802

YOUR CONNECTION TO QUALITY & SERVICE

**EDAC INC** TORONTO, ONTARIO CANADA

THESE DRAWINGS AND SPECIFICATIONS ARE THE PROPERTY OF EDAC INC.,AND SHALL NOT BE REPRODUCED, OR COPIED OR USED AS THE BASIS FOR THE MANUFACTURE OR SALE OF APPARATUS WITHOUT WRITTEN PERMISSION.