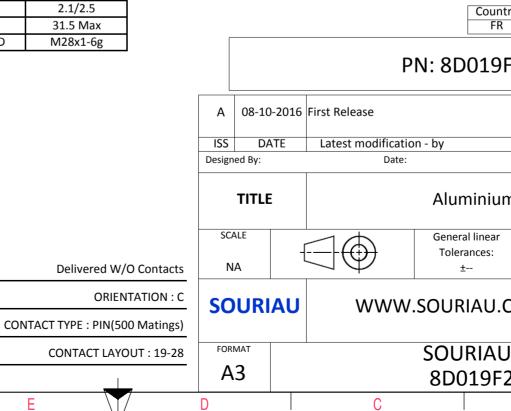

## CHARACTERISTICS

BASIC SERIES:

SHELL SIZE : 19

PLATING : F = Nickel

Н

SHELL TYPE : Square Flange Receptacle

CONTACT TYPE : Standard Crimp Contact

ယ

8D 0

G

19

F

28

Ρ

F

| Connector | r dimension   |
|-----------|---------------|
| Dim       | Nominal       |
| Р         | 3.25±0.2      |
| PP        | 4.93±0.2      |
| R1        | 29.36         |
| R2        | 26.97         |
| S         | 36.5±0.3      |
| V         | 20.83+0/-1.25 |
| W         | 2.1/2.5       |
| Z         | 31.5 Max      |
| VV THREAD | M28x1-6g      |

Е

|                                                                                                                                                                                               | 4 |  |
|-----------------------------------------------------------------------------------------------------------------------------------------------------------------------------------------------|---|--|
|                                                                                                                                                                                               | 4 |  |
|                                                                                                                                                                                               |   |  |
| AS EXAMPLE                                                                                                                                                                                    | 3 |  |
| r any non-conformity or damage<br>s which does not comply with<br>er of the Parties or by a third party<br>indation, technical notice.)<br>Untry Jurisdiction & Control List<br>FR Not Listed | 2 |  |
| 9F28PCL                                                                                                                                                                                       |   |  |
| MOD N°                                                                                                                                                                                        |   |  |
| customer drawing<br>um Receptacle 8D series                                                                                                                                                   |   |  |
| ar NPRDS / PROJECT<br>: <b>859</b>                                                                                                                                                            | 1 |  |
| I.COM<br>This document is the property of<br>SOURIAU<br>it must not be reproduced or<br>communicated without permission                                                                       |   |  |
|                                                                                                                                                                                               |   |  |
| Communicated without permission       VUDRG N°     SHEET                                                                                                                                      |   |  |
| communicated without permission                                                                                                                                                               | ļ |  |