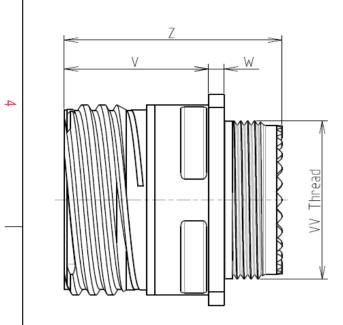

8D 0

G

19

F

28

Ρ

F

| Connector | r dimension   |
|-----------|---------------|
| Dim       | Nominal       |
| Р         | 3.25±0.2      |
| PP        | 4.93±0.2      |
| R1        | 29.36         |
| R2        | 26.97         |
| S         | 36.5±0.3      |
| V         | 20.83+0/-1.25 |
| W         | 2.1/2.5       |
| Z         | 31.5 Max      |
| VV THREAD | M28x1-6g      |