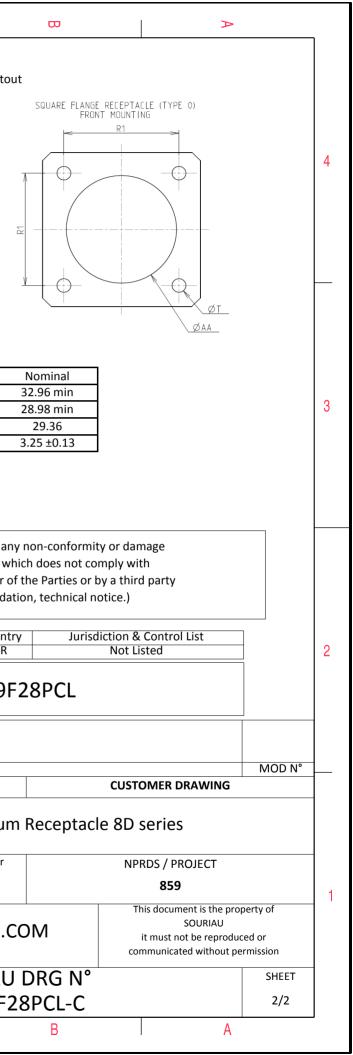

8D 0

G

19

F

28

Ρ

F

| Connector | r dimension   |
|-----------|---------------|
| Dim       | Nominal       |
| Р         | 3.25±0.2      |
| PP        | 4.93±0.2      |
| R1        | 29.36         |
| R2        | 26.97         |
| S         | 36.5±0.3      |
| V         | 20.83+0/-1.25 |
| W         | 2.1/2.5       |
| Z         | 31.5 Max      |
| VV THREAD | M28x1-6g      |

Е

|                                                                                                                                                                                               | 4 |  |
|-----------------------------------------------------------------------------------------------------------------------------------------------------------------------------------------------|---|--|
|                                                                                                                                                                                               | 4 |  |
|                                                                                                                                                                                               |   |  |
| AS EXAMPLE                                                                                                                                                                                    | 3 |  |
| r any non-conformity or damage<br>s which does not comply with<br>er of the Parties or by a third party<br>indation, technical notice.)<br>Untry Jurisdiction & Control List<br>FR Not Listed | 2 |  |
| 9F28PCL                                                                                                                                                                                       |   |  |
| MOD N°                                                                                                                                                                                        |   |  |
| customer drawing<br>um Receptacle 8D series                                                                                                                                                   |   |  |
| ar NPRDS / PROJECT<br>: <b>859</b>                                                                                                                                                            | 1 |  |
| I.COM<br>This document is the property of<br>SOURIAU<br>it must not be reproduced or<br>communicated without permission                                                                       |   |  |
|                                                                                                                                                                                               |   |  |
| Communicated without permission       VUDRG N°     SHEET                                                                                                                                      |   |  |
| communicated without permission                                                                                                                                                               | ļ |  |

|         | Т                                                                                                                                                                                                                                                                                                                  | ۵                                                                                                                                                                                                                                                                                                                                                                                                                                                                                                                                                                                                                                                                                                                                                                                                                                                                                                                                                                                                                                                         | н <b>т</b> | п | D                                       | 0                                                  |                              |
|---------|--------------------------------------------------------------------------------------------------------------------------------------------------------------------------------------------------------------------------------------------------------------------------------------------------------------------|-----------------------------------------------------------------------------------------------------------------------------------------------------------------------------------------------------------------------------------------------------------------------------------------------------------------------------------------------------------------------------------------------------------------------------------------------------------------------------------------------------------------------------------------------------------------------------------------------------------------------------------------------------------------------------------------------------------------------------------------------------------------------------------------------------------------------------------------------------------------------------------------------------------------------------------------------------------------------------------------------------------------------------------------------------------|------------|---|-----------------------------------------|----------------------------------------------------|------------------------------|
|         |                                                                                                                                                                                                                                                                                                                    | Contact Layout                                                                                                                                                                                                                                                                                                                                                                                                                                                                                                                                                                                                                                                                                                                                                                                                                                                                                                                                                                                                                                            |            |   |                                         |                                                    | Panel Cutout                 |
| 4       |                                                                                                                                                                                                                                                                                                                    |                                                                                                                                                                                                                                                                                                                                                                                                                                                                                                                                                                                                                                                                                                                                                                                                                                                                                                                                                                                                                                                           |            |   |                                         | SQUARE FLANGE RECEPTACLE (TYP<br>REAR MOUNTING     | E 0)                         |
|         | Contact Contact lo<br>position X-axis<br>ID (mm)<br>A +.066 (1.68)                                                                                                                                                                                                                                                 | Y-axis position ID X-axis Y-axis (mm) +.353 (8.97) R286 (7.26) +.217 (5.51)                                                                                                                                                                                                                                                                                                                                                                                                                                                                                                                                                                                                                                                                                                                                                                                                                                                                                                                                                                               |            |   |                                         |                                                    | ØT                           |
| ω       | $\begin{array}{c} {\rm C} & +266(7.26)\\ {\rm D} & +345(8.76)\\ {\rm E} & +357(9.07)\\ {\rm F} & +321(8.15)\\ {\rm G} & +242(6.15)\\ {\rm H} & +130(3.30)\\ {\rm J} & +000(0.00)\\ {\rm K} & -130(3.30)\\ {\rm L} & -242(6.15)\\ {\rm M} & -321(8.15)\\ {\rm N} & -327(9.07)\\ {\rm P} & -345(8.76)\\ \end{array}$ | + 206 (7.75)     S     -189 (4.80)     + 205 (7.75)       + 217 (5.51)     T     -066 (1.68)     + 233 (8.97)       + 036 (2.49)     U     + 000 (0.00)     + 230 (5.84)       - 033 (0.84)     V     + 124 (3.15)     + 193 (4.90)       - 160 (4.06)     W     + 209 (5.31)     + 085 (2.41)       - 235 (6.57)     X     + 228 (5.79)     - 033 (0.84)       - 335 (6.51)     Y     + 174 (4.42)     - 151 (3.84)       - 356 (6.73)     X     + 228 (5.79)     - 033 (0.84)       - 335 (6.51)     a     - 174 (4.42)     - 151 (3.84)       - 356 (6.73)     b     - 228 (5.79)     - 033 (0.84)       - 335 (6.51)     a     - 174 (4.42)     - 151 (3.84)       - 356 (6.73)     b     - 228 (5.79)     - 033 (0.84)       - 160 (4.06)     c     - 209 (5.31)     + 095 (2.41)       - 160 (4.06)     c     - 209 (5.31)     + 095 (2.41)       - 033 (0.84)     d     - 124 (3.15)     + 193 (4.90)       - 033 (0.84)     d     - 124 (3.15)     + 193 (4.90) <td></td> <td></td> <td></td> <td></td> <td>Dim<br/>ØA<br/>ØAA<br/>R1<br/>ØT</td> |            |   |                                         |                                                    | Dim<br>ØA<br>ØAA<br>R1<br>ØT |
|         | F                                                                                                                                                                                                                                                                                                                  |                                                                                                                                                                                                                                                                                                                                                                                                                                                                                                                                                                                                                                                                                                                                                                                                                                                                                                                                                                                                                                                           |            |   |                                         | SOURIAU shall not                                  | he liable for any            |
| N       |                                                                                                                                                                                                                                                                                                                    |                                                                                                                                                                                                                                                                                                                                                                                                                                                                                                                                                                                                                                                                                                                                                                                                                                                                                                                                                                                                                                                           |            |   |                                         | due to a use of the Specifications iss             | the Products whi             |
|         |                                                                                                                                                                                                                                                                                                                    |                                                                                                                                                                                                                                                                                                                                                                                                                                                                                                                                                                                                                                                                                                                                                                                                                                                                                                                                                                                                                                                           |            |   |                                         | PN                                                 | : 8D019F2                    |
|         |                                                                                                                                                                                                                                                                                                                    |                                                                                                                                                                                                                                                                                                                                                                                                                                                                                                                                                                                                                                                                                                                                                                                                                                                                                                                                                                                                                                                           |            |   | A 08-10-201<br>ISS DATE<br>Designed By: | .6 First Release<br>Latest modification -<br>Date: | by                           |
|         |                                                                                                                                                                                                                                                                                                                    |                                                                                                                                                                                                                                                                                                                                                                                                                                                                                                                                                                                                                                                                                                                                                                                                                                                                                                                                                                                                                                                           |            |   | SCALE                                   |                                                    | Aluminium<br>General linear  |
| <b></b> |                                                                                                                                                                                                                                                                                                                    |                                                                                                                                                                                                                                                                                                                                                                                                                                                                                                                                                                                                                                                                                                                                                                                                                                                                                                                                                                                                                                                           |            |   | NA                                      |                                                    | Tolerances:<br>±             |
|         |                                                                                                                                                                                                                                                                                                                    |                                                                                                                                                                                                                                                                                                                                                                                                                                                                                                                                                                                                                                                                                                                                                                                                                                                                                                                                                                                                                                                           |            |   | SOURIAL                                 |                                                    | OURIAU.CO                    |
|         |                                                                                                                                                                                                                                                                                                                    |                                                                                                                                                                                                                                                                                                                                                                                                                                                                                                                                                                                                                                                                                                                                                                                                                                                                                                                                                                                                                                                           |            |   | FORMAT<br>A3                            |                                                    | SOURIAU<br>8D019F2           |
| L       | Н                                                                                                                                                                                                                                                                                                                  | G                                                                                                                                                                                                                                                                                                                                                                                                                                                                                                                                                                                                                                                                                                                                                                                                                                                                                                                                                                                                                                                         | F          | E | D                                       | С                                                  |                              |