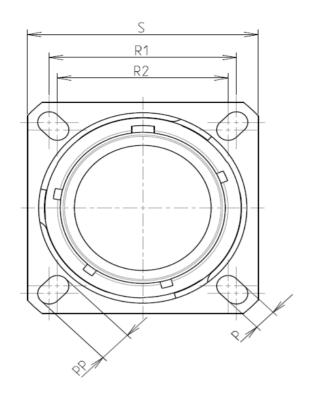

8D 0

G

19

F

28

Ρ

F

| Connector | r dimension   |
|-----------|---------------|
| Dim       | Nominal       |
| Р         | 3.25±0.2      |
| PP        | 4.93±0.2      |
| R1        | 29.36         |
| R2        | 26.97         |
| S         | 36.5±0.3      |
| V         | 20.83+0/-1.25 |
| W         | 2.1/2.5       |
| Z         | 31.5 Max      |
| VV THREAD | M28x1-6g      |