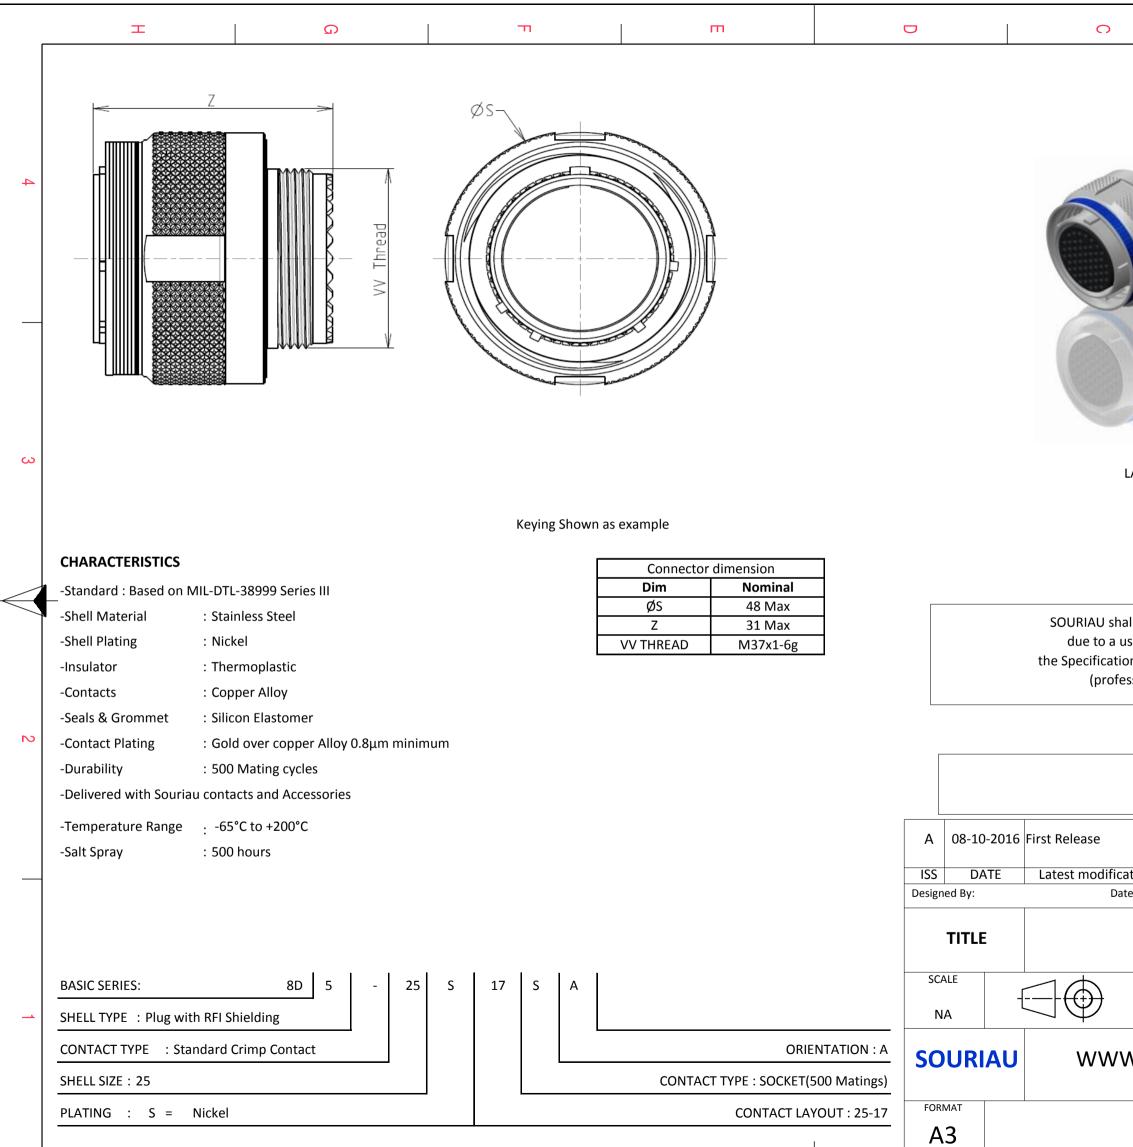

F

Е

D

С

Н

G

| ation - by MOD N°                                                                                                                                                                                                                                                                                                                                                                                                                                                                                                                                                                                                                                                                                          | σ                                                            | B                     |                   |  |   |  |  |
|------------------------------------------------------------------------------------------------------------------------------------------------------------------------------------------------------------------------------------------------------------------------------------------------------------------------------------------------------------------------------------------------------------------------------------------------------------------------------------------------------------------------------------------------------------------------------------------------------------------------------------------------------------------------------------------------------------|--------------------------------------------------------------|-----------------------|-------------------|--|---|--|--|
| LAYOUT SHOWN AS EXAMPLE         all not be liable for any non-conformity or damage         use of the Products which does not comply with         ons issued by either of the Parties or by a third party         essional recommendation, technical notice.) <ul> <li>Country Jurisdiction &amp; Control List</li> <li>FR Not Listed</li> <li>PN: 8D525S17SA</li> <li>ation - by</li> <li>MOD N°</li> <li>te:</li> <li>Customer Drawing</li> <li>Stainless Steel Plug 8D series</li> <li>Stainless Steel Plug 8D series</li> <li>MSOURIAU.COM</li> <li>This document is the property of SOURIAU it must not be reproduced or communicated without permission</li> </ul> <li>SOURIAU DRG N° SHEET 1/2</li> |                                                              |                       |                   |  | 4 |  |  |
| use of the Products which does not comply with       Image: constraint of the Parties or by a third party provided in the party provided in the party provided in the products of the Parties or by a third party provided in the property of sources in the property of sources in the property of source or communicated without permission       2 <ul> <li></li></ul>                                                                                                                                                                                                                                                                                                                                  | LAYOUT SHOWN AS EXAMPLE                                      |                       |                   |  | 3 |  |  |
| te: CUSTOMER DRAWING Stainless Steel Plug 8D series General linear Tolerances: ± NPRDS / PROJECT 859 This document is the property of SOURIAU it must not be reproduced or communicated without permission SOURIAU DRG N° SHEET 1/2                                                                                                                                                                                                                                                                                                                                                                                                                                                                        | FR Not Listed                                                |                       |                   |  |   |  |  |
| General linear<br>Tolerances:       NPRDS / PROJECT         ±       859         W.SOURIAU.COM       This document is the property of<br>SOURIAU<br>it must not be reproduced or<br>communicated without permission         SOURIAU DRG N°<br>8D525S17SA-C       SHEET<br>1/2                                                                                                                                                                                                                                                                                                                                                                                                                               | te: CUSTOMER DRAWING                                         |                       |                   |  |   |  |  |
| SOURIAU DRG N°     SHEET       8D525S17SA-C     1/2                                                                                                                                                                                                                                                                                                                                                                                                                                                                                                                                                                                                                                                        | Tolerances:<br>± This document is the property of<br>SOURIAU |                       |                   |  | 1 |  |  |
|                                                                                                                                                                                                                                                                                                                                                                                                                                                                                                                                                                                                                                                                                                            | SOURIAU DRG<br>8D525S17SA                                    | mmunicated without pe | rmission<br>SHEET |  |   |  |  |