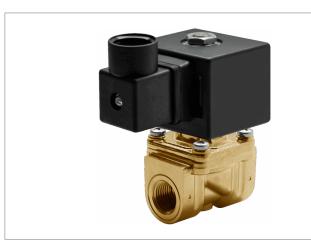

## **DKSV032**

Normally closed, pilot operated, 2-way solenoid valve with brass body and 1/4" connections

| Valve                |                                       |  |
|----------------------|---------------------------------------|--|
| Pipe size:           | 1/4" NPT                              |  |
| Operating pressure:  | 2–300 psi                             |  |
| Flow coefficient:    | 1.4 Cv                                |  |
| Media temperature:   | 15–280 °F                             |  |
| Ambient temperature: | -5–140 °F                             |  |
| Suggested usage:     | Air, inert gas, synthetic oils, water |  |
| Operation:           | 2-way, normally closed solenoid valve |  |
| Mechanism:           | Pilot operated                        |  |
| Manual override:     | No                                    |  |
| Pipe gender:         | Female                                |  |
| Orifice size:        | 3/8"                                  |  |
| Media viscosity:     | 12 cSt                                |  |