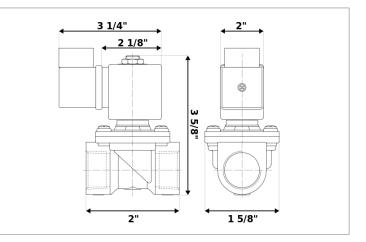

## **DKSV032**

Normally closed, pilot operated, 2-way solenoid valve with brass body and 1/4" connections

| Valve                |                                       |  |
|----------------------|---------------------------------------|--|
| Pipe size:           | 1/4" NPT                              |  |
| Operating pressure:  | 2–300 psi                             |  |
| Flow coefficient:    | 1.4 Cv                                |  |
| Media temperature:   | 15–280 °F                             |  |
| Ambient temperature: | -5–140 °F                             |  |
| Suggested usage:     | Air, inert gas, synthetic oils, water |  |
| Operation:           | 2-way, normally closed solenoid valve |  |
| Mechanism:           | Pilot operated                        |  |
| Manual override:     | No                                    |  |
| Pipe gender:         | Female                                |  |
| Orifice size:        | 3/8"                                  |  |
| Media viscosity:     | 12 cSt                                |  |