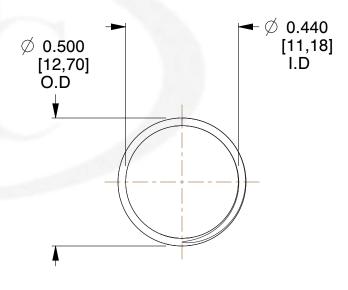

## **NOTES:**

1. Material : Stainless Steel 2. Finish : Glod Irridite

3. Ends: Closed and Ground

4. Total Coils: 10.000

5. Sugg. Max. Deflection : 0.270 (in)6. Sugg. Max. Load : 2.300 (lbs)

7. All Drawing Dimensions are in Inches [mm]

SCALE

2.667

| COMPONENT                 | SPRINGS |           |
|---------------------------|---------|-----------|
| 11772 COMPRESSION SPRINGS |         | UNIT      |
|                           |         | INCH [mm] |
|                           |         | SHEET     |
|                           |         | 1 of 1    |