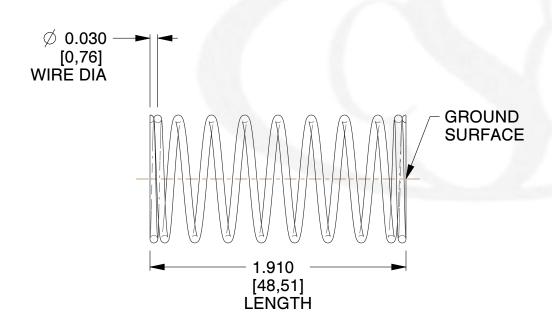

## **NOTES:**

1. Material : Stainless Steel 2. Finish : Glod Irridite

3. Ends: Closed and Ground

4. Total Coils: 10.000

5. Sugg. Max. Deflection : 0.270 (in)6. Sugg. Max. Load : 2.300 (lbs)

7. All Drawing Dimensions are in Inches [mm]

SCALE

2.667

| COMPONENT                 | SPRINGS |           |
|---------------------------|---------|-----------|
| 11772 COMPRESSION SPRINGS |         | UNIT      |
|                           |         | INCH [mm] |
|                           |         | SHEET     |
|                           |         | 1 of 1    |