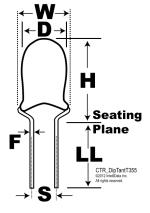

Click here for the 3D model.

| Dimensions |                  |
|------------|------------------|
| D          | 5mm              |
| W          | 6.35mm +/-0.64mm |
| н          | 9.6mm            |
| S          | 3.18mm +/-0.38mm |
| LL         | 4.75mm +/-0.81mm |
| F          | 0.5mm +/-0.05mm  |