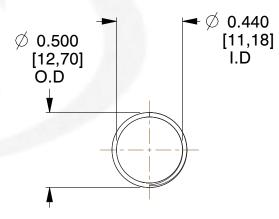

## **NOTES:**

Material : Spring Steel
 Finish : Glod Irridite

3. Ends: Closed and Ground

4. Total Coils: 10.000

5. Sugg. Max. Deflection: 0.620 (in)6. Sugg. Max. Load: 2.300 (lbs)

7. All Drawing Dimensions are in Inches [mm]