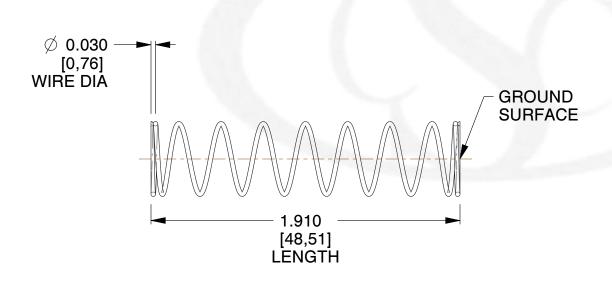

## **NOTES:**

Material : Spring Steel
 Finish : Glod Irridite

3. Ends: Closed and Ground

4. Total Coils: 10.000

5. Sugg. Max. Deflection: 0.620 (in)6. Sugg. Max. Load: 2.300 (lbs)

7. All Drawing Dimensions are in Inches [mm]