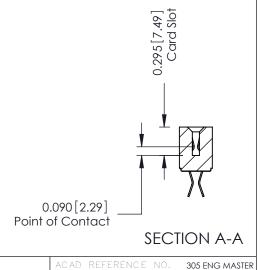

**Mounting Option Contact Detail** 08-#4-40 Unified Threaded Inserts - 0.343[8.71] Card Slot Accepts .054 (1.37) to .070 (1.78) Thick P.C. Board 0.156 [3.96] - 2.348 [59.64] -2.494 [63.35] -2.780[70.61]-

**See Accompanying Page for: Mounting Options** 

555-Extender Board Bend (Code 500 Contacts) .156 [3.96] Contact Spacing x .140 [3.56] Row Spacing

| 305 / 315 / 355 Card Edge Connector<br>Part Number: 305-028-555-208 |  |  |                                                                                                                                         |
|---------------------------------------------------------------------|--|--|-----------------------------------------------------------------------------------------------------------------------------------------|
|                                                                     |  |  | THESE DRAWINGS AND SPECIFICATION:<br>ARE THE PROPERTY OF EDAC INC.,AN<br>SHALL NOT BE REPRODUCED,OR COP<br>OR USED AS THE BASIS FOR THE |