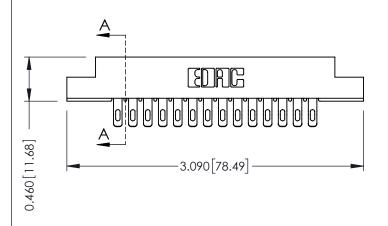

**Mounting Option Contact Detail** 08-#4-40 Unified Threaded Inserts - 0.343[8.71] Card Slot Accepts .054 (1.37) to .070 (1.78) Thick P.C. Board 0.156 [3.96] - 2.348 [59.64] -2.494 [63.35] -2.780[70.61]-

**See Accompanying Page for: Mounting Options** 

555-Extender Board Bend (Code 500 Contacts) .156 [3.96] Contact Spacing x .140 [3.56] Row Spacing

| 305 / 315 / 355 Card Edge Connector<br>Part Number: 305-028-555-208 |  |  |                                                                                                                                         |
|---------------------------------------------------------------------|--|--|-----------------------------------------------------------------------------------------------------------------------------------------|
|                                                                     |  |  | THESE DRAWINGS AND SPECIFICATION:<br>ARE THE PROPERTY OF EDAC INC.,AN<br>SHALL NOT BE REPRODUCED,OR COP<br>OR USED AS THE BASIS FOR THE |