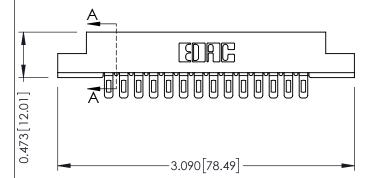

**See Accompanying Pages for:** 

- **Contact Bend Details**
- **Mounting Options**

.175 [4.45] Point of Contact (FROM BTM OF SLOT)

Card Slot Accepts .054 [1.37] to .070 [1.78] Thick P.C. Board

307 / 357 Card Edge Connector Part Number: 307-014-501-107