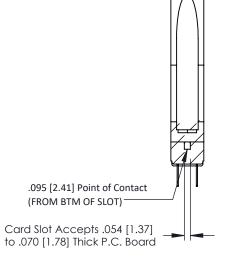

R. C

ISSUE NUMBER

ORIGINAL

SECTION A-A

307 / 357 Card Edge Connector Part Number: 307-016-424-278

EDAC INC

YOUR CONNECTION TO QUALITY & SERVICE

THESE DRAWINGS AND SPECIFICATIONS
ARE THE PROPERTY OF EDAC INC.,AND
SHALL NOT BE REPRODUCED,OR COPIED
OR USED AS THE BASIS FOR THE
MANUFACTURE OR SALE OF APPARATUS
WITHOUT WRITTEN PERMISSION