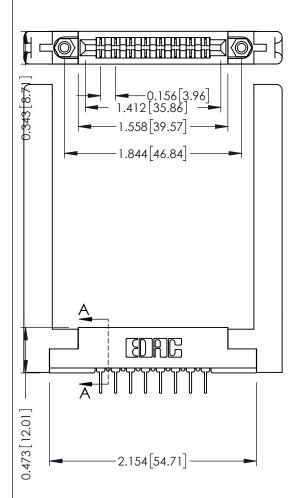

Mounting Option
In-Line Card Guides

**Contact Detail** 

PC Tail .023x.013(0.58x0.33) - Tail LG=.213(5.41) .156 [3.96] Contact Spacing x .200 [5.08] Row Spacing THIS IS A C.A.D. GENERATED DRAWING DO NOT MAKE MANUAL REVISIONS TO MAS

R. C

ISSUE NUMBER

ORIGINAL

SECTION A-A

307 / 357 Card Edge Connector Part Number: 307-016-424-278

EDAC INC

YOUR CONNECTION TO QUALITY & SERVICE

THESE DRAWINGS AND SPECIFICATIONS
ARE THE PROPERTY OF EDAC INC.,AND
SHALL NOT BE REPRODUCED,OR COPIED
OR USED AS THE BASIS FOR THE
MANUFACTURE OR SALE OF APPARATUS
WITHOUT WRITTEN PERMISSION

SCALE: NTS SHEET 1 OF 3

DRAWING NUMBER

307 Assembly 1

J.LEE

307 ENG MASTER

DATE: AUG. 11/09

**See Accompanying Pages for:** 

- Contact Bend Details
- Mounting Options