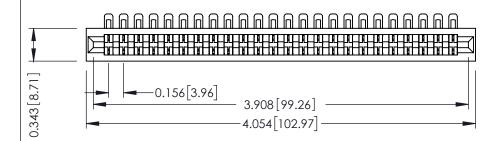

**Mounting Option** No Mounting Lugs **Contact Detail** 

90 Degree Bend (Code 401 Contacts)

.156 [3.96] Contact Spacing x .200 [5.08] Row Spacing

THIS IS A C.A.D. GENERATED DRAWING DO NOT MAKE MANUAL REVISIONS TO MASTER.