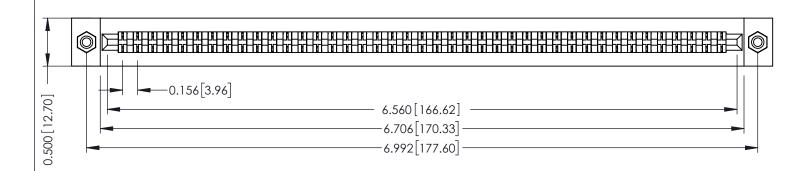

**Mounting Option** #4-40 Unified Threaded Inserts **Contact Detail** 

Wire Wrap .046x.014(1.17x0.36) - Tail LG=.495(12.57) .156 [3.96] Contact Spacing x .200 [5.08] Row Spacing

THIS IS A C.A.D. GENERATED DRAWING DO NOT MAKE MANUAL REVISIONS TO MASTER.