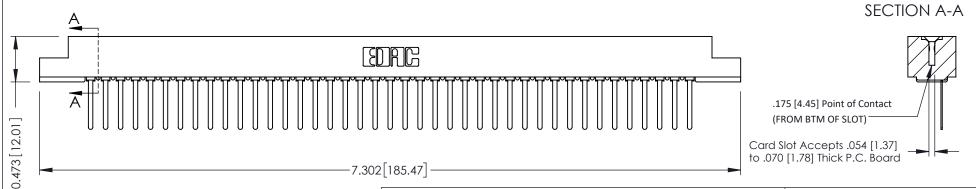

**Mounting Option** #4-40 Unified Threaded Inserts **Contact Detail** 

Wire Wrap .046x.014(1.17x0.36) - Tail LG=.495(12.57) .156 [3.96] Contact Spacing x .200 [5.08] Row Spacing

THIS IS A C.A.D. GENERATED DRAWING DO NOT MAKE MANUAL REVISIONS TO MASTER.