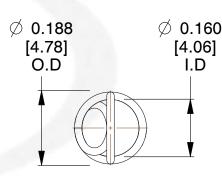

## NOTES:

1. Material: Music Wire

2. Finish:

3. Sugg Max. Load: 0.550 (lbs) 4. Sugg Max. Deflection: 20.000 (in)

5. All Drawing Dimensions are in Inches [mm]

6. Coil Count%2

info@centuryspring.com

800.237.5225