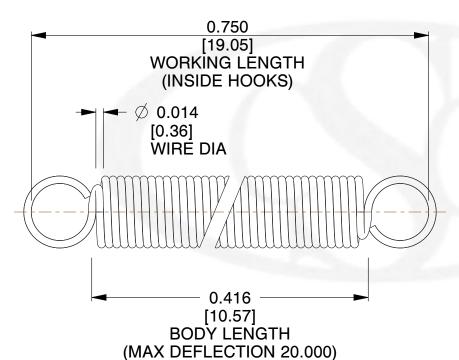

## NOTES:

1. Material: Music Wire

2. Finish:

3. Sugg Max. Load: 0.550 (lbs) 4. Sugg Max. Deflection: 20.000 (in)

5. All Drawing Dimensions are in Inches [mm]

6. Coil Count%2

info@centuryspring.com

800.237.5225