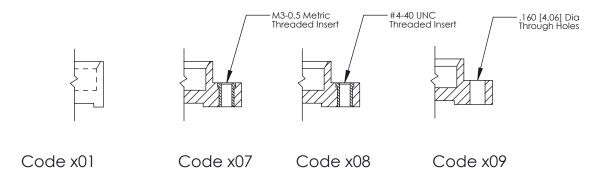

**Mounting Option Contact Detail** 540-Wire Wrap .025 Sq.(0.64 Sq.) - Tail LG=.560(14.22) .100 [2.54] Contact Spacing x .300 [7.62] Row Spacing 07-M3-0.5 Metric Threaded Inserts -3.855 [97.92] -3.556 90.32 **─**0.100[2.54] Card Slot Accepts .054 [1.37] to .070 [1.78] Thick P.C. Board 0.490 [12.45] 0.288 [7.32] EDRG

0.600[15.24]

THIS IS A C.A.D. GENERATED DRAWING
DO NOT MAKE MANUAL REVISIONS TO MASTER.

ISSUE NUMBER

ORIGINAL

1

| 325 Card Edge Connector<br>Mounting Options |                                                                                                                                                                                                 | ACAD REFERENCE NO. 325 ENG MASTER |             |         |           |
|---------------------------------------------|-------------------------------------------------------------------------------------------------------------------------------------------------------------------------------------------------|-----------------------------------|-------------|---------|-----------|
|                                             |                                                                                                                                                                                                 | DRAWN:                            | J.LEE       | DATE: O | CT. 06/09 |
|                                             |                                                                                                                                                                                                 | CHECKED:                          |             | DATE:   |           |
| TORONTO, ONTARIO CANADA                     | THESE DRAWINGS AND SPECIFICATIONS ARE THE PROPERTY OF EDAC INC.,AND SHALL NOT BE REPRODUCED,OR COPIED OR USED AS THE BASIS FOR THE MANUFACTURE OR SALE OF APPARATUS WITHOUT WRITTEN PERMISSION. | SCALE:                            | NTS         | SHEET : | 2 OF 2    |
|                                             |                                                                                                                                                                                                 | DRAWING                           | NUMBER      |         | ISSUE     |
|                                             |                                                                                                                                                                                                 | 3                                 | 25 Assembly |         | 1         |