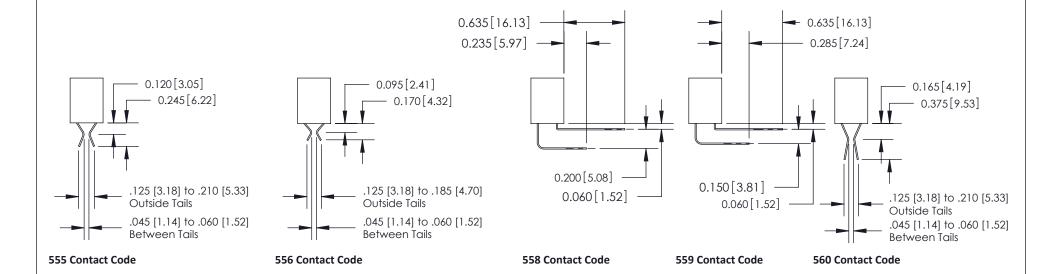

## **Contact Detail**

540-Wire Wrap .025 Sq.(0.64 Sq.) - Tail LG=.560(14.22) .156 [3.96] Contact Spacing x .200 [5.08] Row Spacing