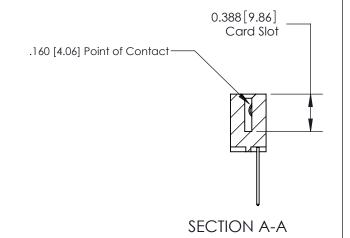

333 Assembly

THIS IS A C.A.D. GENERATED DRAWING DO NOT MAKE MANUAL REVISIONS TO MASTER.

1

| 333 Series Card Edge Conn | ACAD REFERENCE NO. 333 ENG MASTER                                                                                   |                |                  |        |  |
|---------------------------|---------------------------------------------------------------------------------------------------------------------|----------------|------------------|--------|--|
| Contact Bend Detail       | DRAWN: J.LEE                                                                                                        | DATE: OC       | DATE: OCT. 14/09 |        |  |
| Contact bend Detail       |                                                                                                                     | CHECKED:       | DATE:            | DATE:  |  |
| EDAC INC                  |                                                                                                                     |                | SHEET :          | 2 OF 4 |  |
|                           | TORONTO, ONTARIO ARE THE PROPERTY OF EDAC INC., AND SHALL NOT BE REPRODUCED, OR COPIED OR USED AS THE BASIS FOR THE | DRAWING NUMBER |                  | ISSUE  |  |
|                           | CANADA OR USED AS THE BASIS FOR THE MANUFACTURE OR SALE OF APPARATUM WITHOUT WRITTEN PERMISSION.                    |                | У                | 1      |  |