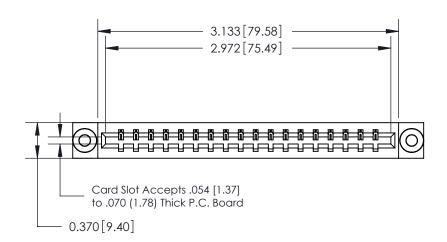

333 Assembly

THIS IS A C.A.D. GENERATED DRAWING DO NOT MAKE MANUAL REVISIONS TO MASTER.

1

| 333 Series Card Edge Conn | ACAD REFERENCE NO. 333 ENG MASTER                                                                                   |                |                  |        |  |
|---------------------------|---------------------------------------------------------------------------------------------------------------------|----------------|------------------|--------|--|
| Contact Bend Detail       | DRAWN: J.LEE                                                                                                        | DATE: OC       | DATE: OCT. 14/09 |        |  |
| Contact bend Detail       |                                                                                                                     | CHECKED:       | DATE:            | DATE:  |  |
| EDAC INC                  |                                                                                                                     |                | SHEET :          | 2 OF 4 |  |
|                           | TORONTO, ONTARIO ARE THE PROPERTY OF EDAC INC., AND SHALL NOT BE REPRODUCED, OR COPIED OR USED AS THE BASIS FOR THE | DRAWING NUMBER |                  | ISSUE  |  |
|                           | CANADA OR USED AS THE BASIS FOR THE MANUFACTURE OR SALE OF APPARATUM WITHOUT WRITTEN PERMISSION.                    |                | У                | 1      |  |