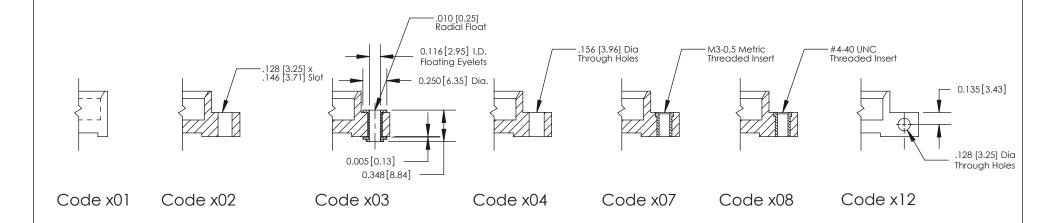

**Mounting Option** 

03-.116 (2.95) I.D. Floating Eyelets

THIS IS A C.A.D. GENERATED DRAWING
DO NOT MAKE MANUAL REVISIONS TO MASTER

SOL NUMBER

DRIGINAL

1

|  | 333 Series Card Edge Connector                                                                                                                                                                                                                                                                                                                                                                                                                                                                                                                                                                                                                                                                                                                                                                                                                                                                                                                                                                                                                                                                                                                                                                                                                                                                                                                                                                                                                                                                                                                                                                                                                                                                                                                                                                                                                                                                                                                                                                                                                                                                                                 |         |                                  | ACAD REFERENCE NO. 333 ENG MASTER |             |        |   |
|--|--------------------------------------------------------------------------------------------------------------------------------------------------------------------------------------------------------------------------------------------------------------------------------------------------------------------------------------------------------------------------------------------------------------------------------------------------------------------------------------------------------------------------------------------------------------------------------------------------------------------------------------------------------------------------------------------------------------------------------------------------------------------------------------------------------------------------------------------------------------------------------------------------------------------------------------------------------------------------------------------------------------------------------------------------------------------------------------------------------------------------------------------------------------------------------------------------------------------------------------------------------------------------------------------------------------------------------------------------------------------------------------------------------------------------------------------------------------------------------------------------------------------------------------------------------------------------------------------------------------------------------------------------------------------------------------------------------------------------------------------------------------------------------------------------------------------------------------------------------------------------------------------------------------------------------------------------------------------------------------------------------------------------------------------------------------------------------------------------------------------------------|---------|----------------------------------|-----------------------------------|-------------|--------|---|
|  |                                                                                                                                                                                                                                                                                                                                                                                                                                                                                                                                                                                                                                                                                                                                                                                                                                                                                                                                                                                                                                                                                                                                                                                                                                                                                                                                                                                                                                                                                                                                                                                                                                                                                                                                                                                                                                                                                                                                                                                                                                                                                                                                | DRAWN:  | J.LEE                            | DATE: O                           | CT. 14/09   |        |   |
|  | Mounting Options                                                                                                                                                                                                                                                                                                                                                                                                                                                                                                                                                                                                                                                                                                                                                                                                                                                                                                                                                                                                                                                                                                                                                                                                                                                                                                                                                                                                                                                                                                                                                                                                                                                                                                                                                                                                                                                                                                                                                                                                                                                                                                               |         | CHECKED:                         |                                   | DATE:       |        |   |
|  | EDAC INC THESE DRAWINGS AND SPECIFICATIONS                                                                                                                                                                                                                                                                                                                                                                                                                                                                                                                                                                                                                                                                                                                                                                                                                                                                                                                                                                                                                                                                                                                                                                                                                                                                                                                                                                                                                                                                                                                                                                                                                                                                                                                                                                                                                                                                                                                                                                                                                                                                                     |         | SCALE:                           | NTS                               | SHEET :     | 3 OF 4 |   |
|  | TORONTO, ONTARIO  ARE THE PROPERTY OF EDAC INC., ANI SHALL NOT BE REPRODUCED, OR COPIE OR USED AS THE BASIS FOR THE                                                                                                                                                                                                                                                                                                                                                                                                                                                                                                                                                                                                                                                                                                                                                                                                                                                                                                                                                                                                                                                                                                                                                                                                                                                                                                                                                                                                                                                                                                                                                                                                                                                                                                                                                                                                                                                                                                                                                                                                            | DRAWING | NUMBER                           |                                   | ISSUE       |        |   |
|  | The second of th |         | MANUFACTURE OR SALE OF APPARATUS | 3                                 | 33 Assembly |        | 1 |