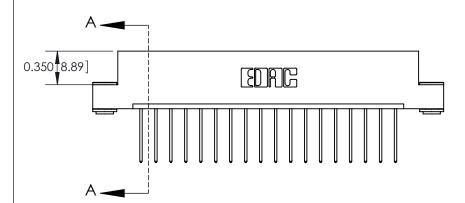

333 Assembly

THIS IS A C.A.D. GENERATED DRAWING DO NOT MAKE MANUAL REVISIONS TO MASTER.

1

| 333 Series Card Edge Conn | ACAD REFERENCE NO. 333 ENG MASTER                                                                                   |                |                  |        |  |
|---------------------------|---------------------------------------------------------------------------------------------------------------------|----------------|------------------|--------|--|
| Contact Bend Detail       | DRAWN: J.LEE                                                                                                        | DATE: OC       | DATE: OCT. 14/09 |        |  |
| Contact bend Detail       |                                                                                                                     | CHECKED:       | DATE:            | DATE:  |  |
| EDAC INC                  |                                                                                                                     |                | SHEET :          | 2 OF 4 |  |
|                           | TORONTO, ONTARIO ARE THE PROPERTY OF EDAC INC., AND SHALL NOT BE REPRODUCED, OR COPIED OR USED AS THE BASIS FOR THE | DRAWING NUMBER |                  | ISSUE  |  |
|                           | CANADA OR USED AS THE BASIS FOR THE MANUFACTURE OR SALE OF APPARATUM WITHOUT WRITTEN PERMISSION.                    |                | У                | 1      |  |