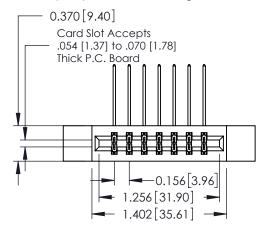

## **Contact Detail**

558-90 Degree Bend (Code 541 Contacts)

.156 [3.96] Contact Spacing x .200 [5.08] Row Spacing

THIS IS A C.A.D. GENERATED DRAWING DO NOT MAKE MANUAL REVISIONS TO MASTER.

ISSUE NUMBER

ORIGINAL

## **See Accompanying Pages for:**

- **Contact Bend Details**
- **Mounting Options**

337 / 387 Series Card Edge Connector Part Number: 337-014-558-812

**EDAC INC** TORONTO, ONTARIO CANADA

THESE DRAWINGS AND SPECIFICATIONS ARE THE PROPERTY OF EDAC INC., AND SHALL NOT BE REPRODUCED, OR COPIED OR USED AS THE BASIS FOR THE MANUFACTURE OR SALE OF APPARATUS WITHOUT WRITTEN PERMISSION.