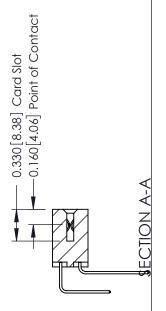

## **Contact Detail**

558-90 Degree Bend (Code 541 Contacts)

.156 [3.96] Contact Spacing x .200 [5.08] Row Spacing

THIS IS A C.A.D. GENERATED DRAWING DO NOT MAKE MANUAL REVISIONS TO MASTER.

ISSUE NUMBER

ORIGINAL

ACAD REFERENCE NO.

ISSUE NUMBER

ORIGINAL

1

| 337 / 387 Series Card Edge Connector<br>Contact Bend Detail           |                                                                                                                                                                                                 | ACAD REFERENCE NO. | 337 ENG          | G MASTER      |
|-----------------------------------------------------------------------|-------------------------------------------------------------------------------------------------------------------------------------------------------------------------------------------------|--------------------|------------------|---------------|
|                                                                       |                                                                                                                                                                                                 | DRAWN: J.LEE       | DATE: OCT. 06/09 |               |
|                                                                       |                                                                                                                                                                                                 | CHECKED:           | DATE:            |               |
| EDAC INC TORONTO, ONTARIO CANADA YOUR CONNECTION TO QUALITY & SERVICE | THESE DRAWINGS AND SPECIFICATIONS ARE THE PROPERTY OF EDAC INC.,AND SHALL NOT BE REPRODUCED,OR COPIED OR USED AS THE BASIS FOR THE MANUFACTURE OR SALE OF APPARATUS WITHOUT WRITTEN PERMISSION. | SCALE: NTS         | SHEET            | 2 <b>OF</b> 3 |
|                                                                       |                                                                                                                                                                                                 | DRAWING NUMBER     |                  | ISSUE         |
|                                                                       |                                                                                                                                                                                                 | 337 Assembly       |                  | 1             |