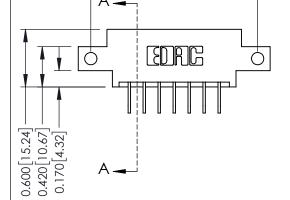

## **Mounting Option**

12-.128 (3.25) Dia. Side Mounting Holes

## **See Accompanying Pages for:**

- **Contact Bend Details**
- **Mounting Options**

337 / 387 Series Card Edge Connector Part Number: 337-014-558-812

**EDAC INC** TORONTO, ONTARIO CANADA

THESE DRAWINGS AND SPECIFICATIONS ARE THE PROPERTY OF EDAC INC., AND SHALL NOT BE REPRODUCED, OR COPIED OR USED AS THE BASIS FOR THE MANUFACTURE OR SALE OF APPARATUS WITHOUT WRITTEN PERMISSION.