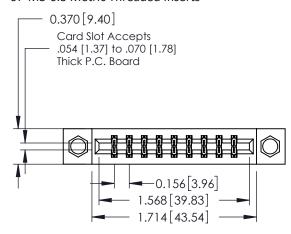

**Mounting Option** 

07-M3-0.5 Metric Threaded Inserts

**Contact Detail** 

556-Extender Board Bend (Code 520 Contacts) .156 [3.96] Contact Spacing x .200 [5.08] Row Spacing

THIS IS A C.A.D. GENERATED DRAWING DO NOT MAKE MANUAL REVISIONS TO MASTER.