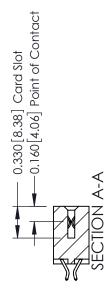

**Mounting Option** 

07-M3-0.5 Metric Threaded Inserts

**Contact Detail** 

556-Extender Board Bend (Code 520 Contacts) .156 [3.96] Contact Spacing x .200 [5.08] Row Spacing

THIS IS A C.A.D. GENERATED DRAWING DO NOT MAKE MANUAL REVISIONS TO MASTER.