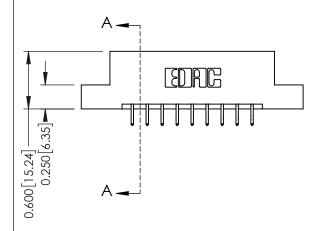

**Mounting Option** 

07-M3-0.5 Metric Threaded Inserts

**Contact Detail** 

556-Extender Board Bend (Code 520 Contacts) .156 [3.96] Contact Spacing x .200 [5.08] Row Spacing

THIS IS A C.A.D. GENERATED DRAWING DO NOT MAKE MANUAL REVISIONS TO MASTER.