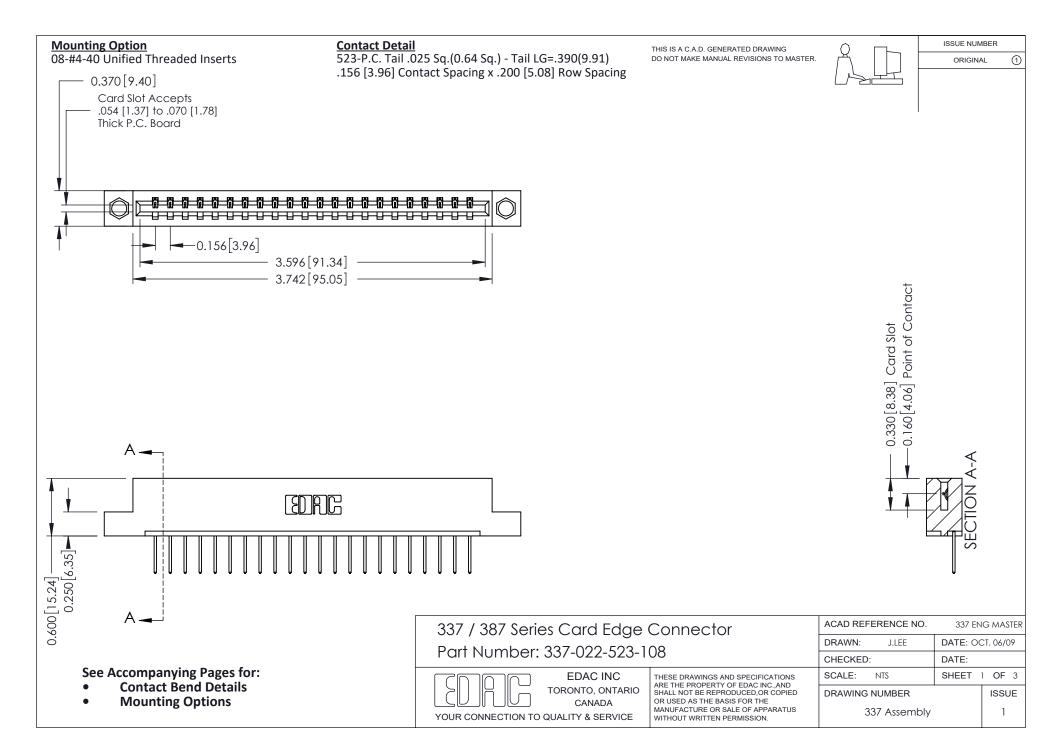

ISSUE NUMBER

ORIGINAL

1



| 337 / 387 Series Card Edge Connector<br>Contact Bend Detail           |                                                                                                                                                                                                  | ACAD REFERENCE NO. 337 E |                  | G MASTER      |
|-----------------------------------------------------------------------|--------------------------------------------------------------------------------------------------------------------------------------------------------------------------------------------------|--------------------------|------------------|---------------|
|                                                                       |